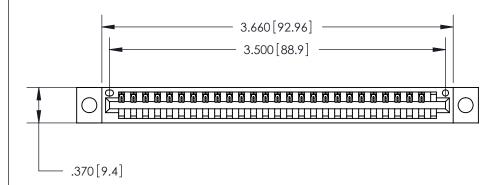

ISSUE NUMBER

ORIGINAL

Card Slot Accepts .054 [1.37] to .070 [1.78] Thick P.C. Board .330 [8.38] Card Slot .160 [4.07] Point of Contact -

.600 [15.24]

INSULATOR MATERIAL: THERMOPLASTIC POLYESTER, UL 94V-0 CONTACT MATERIAL; COPPER, NICKEL, TIN ALLOY CA-725 CONTACT PLATING: GOLD ON THE MATING AREA, TIN-LEAD

ON THE CONTACT TAILS, NICKEL UNDERPLATE

846/896 SERIES HIGH TEMP CARD EDGE CONNECTOR PART NUMBER: 846-027-500-604

YOUR CONNECTION TO QUALITY & SERVICE

**EDAC INC** TORONTO, ONTARIO CANADA

THESE DRAWINGS AND SPECIFICATIONS ARE THE PROPERTY OF EDAC INC.,AND SHALL NOT BE REPRODUCED, OR COPIED OR USED AS THE BASIS FOR THE MANUFACTURE OR SALE OF APPARATUS WITHOUT WRITTEN PERMISSION.