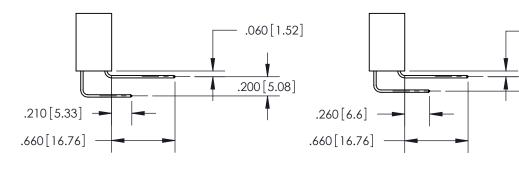

<u>Contact Dimensions:</u>
500-Wire Hole .050x.025 (1.27x0.64) - Tail LG. =.260 (6.60) .125 (3.18) Contact Spacing x .250 (6.35) Row Spacing

THIS IS A C.A.D. GENERATED DRAWING DO NOT MAKE MANUAL REVISIONS TO MASTER.