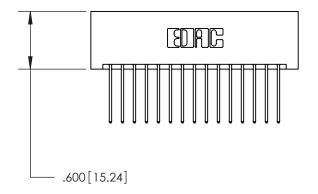

THIS IS A C.A.D. GENERATED DRAWING DO NOT MAKE MANUAL REVISIONS TO MASTER.

THIS IS A C.A.D. GENERATED DRAWING DO NOT MAKE MANUAL REVISIONS TO MASTER.

ISSUE NUMBER

.165[4.19]

.375 [9.54]

ORIGINAL

1

.060 [1.52] .125(3.18) to .210(5.33) **Outside Tails** .125(3.18) to .210(5.33) **Outside Tails** 