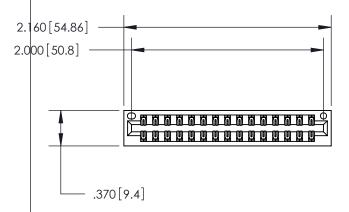

846/896 SERIES HIGH TEMP CARD EDGE CONNECTOR PART NUMBER: 846-030-540-201

**EDAC INC** TORONTO, ONTARIO CANADA

THESE DRAWINGS AND SPECIFICATIONS ARE THE PROPERTY OF EDAC INC.,AND SHALL NOT BE REPRODUCED, OR COPIED OR USED AS THE BASIS FOR THE MANUFACTURE OR SALE OF APPARATUS WITHOUT WRITTEN PERMISSION.

Contact Dimensions: 540-Wire Wrap .025 Sq. (0.64 Sq.) - Tail LG. =.560 (14.22) .125 (3.18) Contact Spacing x .250 (6.35) Row Spacing

- INSULATOR MATERIAL: THERMOPLASTIC POLYESTER, UL 94V-0 CONTACT MATERIAL; COPPER, NICKEL, TIN ALLOY CA-725
- CONTACT PLATING: GOLD ON THE MATING AREA, TIN-LEAD ON THE CONTACT TAILS, NICKEL UNDERPLATE