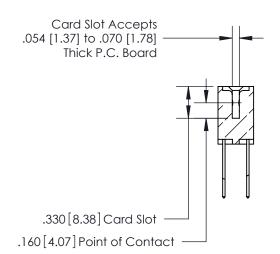

## 846/896 SERIES HIGH TEMP CARD EDGE CONNECTOR CONTACT CODE 555,556,558,559,560 DIMENSIONS

.150 [3.81]

YOUR CONNECTION TO QUALITY & SERVICE

**Contact Code 559** 

**EDAC INC** TORONTO, ONTARIO CANADA

THESE DRAWINGS AND SPECIFICATIONS ARE THE PROPERTY OF EDAC INC.,AND SHALL NOT BE REPRODUCED, OR COPIED OR USED AS THE BASIS FOR THE MANUFACTURE OR SALE OF APPARATUS WITHOUT WRITTEN PERMISSION.

**Contact Code 558** 