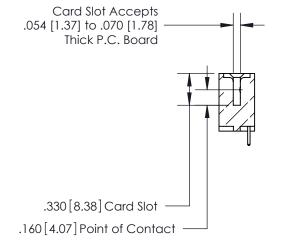

846/896 SERIES HIGH TEMP CARD EDGE CONNECTOR PART NUMBER: 846-031-521-103

YOUR CONNECTION TO QUALITY & SERVICE

**EDAC INC** TORONTO, ONTARIO CANADA

THESE DRAWINGS AND SPECIFICATIONS ARE THE PROPERTY OF EDAC INC., AND SHALL NOT BE REPRODUCED, OR COPIED OR USED AS THE BASIS FOR THE MANUFACTURE OR SALE OF APPARATUS WITHOUT WRITTEN PERMISSION.

<u>Contact Dimensions:</u>
521-P.C. Tail .025 Sq. (0.64 Sq.) - Tail LG. =.150 (3.81)
.125 (3.18) Contact Spacing x .250 (6.35) Row Spacing

THIS IS A C.A.D. GENERATED DRAWING DO NOT MAKE MANUAL REVISIONS TO MASTER.