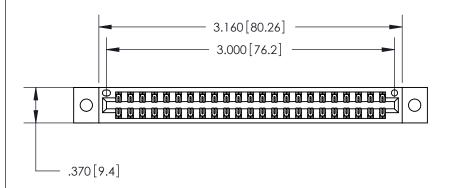

<u>Contact Dimensions:</u> 555-Extender Board Bend (Code 500 Contacts) See Sheet 2 for Contact Code 555, 556, 558, 559, 560 Dimensions

THIS IS A C.A.D. GENERATED DRAWING DO NOT MAKE MANUAL REVISIONS TO MASTER.

846/896 SERIES HIGH TEMP CARD EDGE CONNECTOR PART NUMBER: 846-046-555-202

YOUR CONNECTION TO QUALITY & SERVICE

**EDAC INC** TORONTO, ONTARIO CANADA

THESE DRAWINGS AND SPECIFICATIONS ARE THE PROPERTY OF EDAC INC.,AND SHALL NOT BE REPRODUCED, OR COPIED OR USED AS THE BASIS FOR THE MANUFACTURE OR SALE OF APPARATUS WITHOUT WRITTEN PERMISSION.