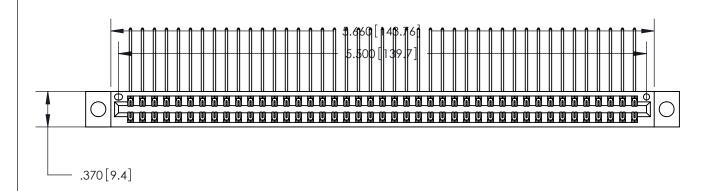

<u>Contact Dimensions:</u>
559-90 Degree Bend (Code 541 Contacts)
See Sheet 2 for Contact Code 555, 556, 558, 559, 560 Dimensions

THIS IS A C.A.D. GENERATED DRAWING DO NOT MAKE MANUAL REVISIONS TO MASTER.

ISSUE NUMBER ORIGINAL 1

Card Slot Accepts .054 [1.37] to .070 [1.78] Thick P.C. Board .330 [8.38] Card Slot .160 [4.07] Point of Contact -

INSULATOR MATERIAL: THERMOPLASTIC POLYESTER, UL 94V-0 CONTACT MATERIAL; COPPER, NICKEL, TIN ALLOY CA-725

.600 [15.24]

CONTACT PLATING: GOLD ON THE MATING AREA, TIN-LEAD ON THE CONTACT TAILS, NICKEL UNDERPLATE

846/896 SERIES HIGH TEMP CARD EDGE CONNECTOR PART NUMBER: 846-086-559-804

YOUR CONNECTION TO QUALITY & SERVICE

**EDAC INC** TORONTO, ONTARIO CANADA

THESE DRAWINGS AND SPECIFICATIONS ARE THE PROPERTY OF EDAC INC.,AND SHALL NOT BE REPRODUCED, OR COPIED OR USED AS THE BASIS FOR THE MANUFACTURE OR SALE OF APPARATUS WITHOUT WRITTEN PERMISSION.

| ACAD REFERENCE NO. |     | 846-ENG-MASTER |           |
|--------------------|-----|----------------|-----------|
| DRAWN: J.LE        | E   | DATE: AF       | PR. 22/09 |
| CHECKED:           |     | DATE:          |           |
| SCALE:             | 1:1 | SHEET 1        | OF 2      |
| DRAWING NUMBER     |     |                | ISSUE     |
| 846-FNG-MASTER     |     |                | 1         |