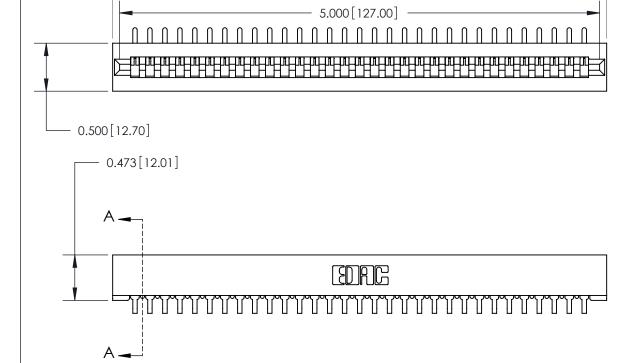

**Mounting Option** No Mounting Lugs **Contact Detail** 

90 Degree Bend (Code 527 Contacts) .156 [3.96] Contact Spacing x .200 [5.08] Row Spacing

- 5.146 [130.71]

SECTION A-A

.095 [2.41] Point of Contact (Measured from bottom of Card Slot)

Card Slot Accepts .054 [1.37] to .070 [1.78] Thick P.C. Board

**See Accompanying Page for:** 

**Contact Bend Details** 

807/857 Series High Temp Card Edge Connector Part Number: 857-031-459-101

YOUR CONNECTION TO QUALITY & SERVICE WITHOUT WRITTEN PERMISSION.