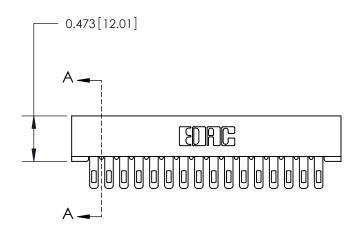

**Mounting Option** 

No Mounting Lugs

## **Contact Detail**

Wire Hole .087x.013(2.21x0.33) - Tail LG .282(7.16) .156 [3.96] Contact Spacing x .200 [5.08] Row Spacing

**SECTION A-A** 

.095 [2.41] Point of Contact (Measured from bottom of Card Slot)