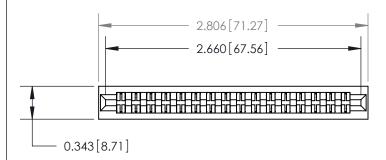

Card Slot Accepts .054 [1.37] to .070 [1.78] Thick P.C. Board

**See Accompanying Page for:** 

**Contact Bend Details** 

| 807/857 Ser                  | ies High Temp | Card E | dge Connector |  |
|------------------------------|---------------|--------|---------------|--|
| Part Number: 857-032-500-201 |               |        |               |  |