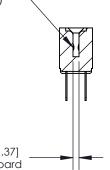

## **Contact Detail**

Wire Hole .087x.013(2.21x0.33) - Tail LG .282(7.16) .156 [3.96] Contact Spacing x .200 [5.08] Row Spacing

**SECTION A-A** 

.095 [2.41] Point of Contact (Measured from bottom of Card Slot)

Card Slot Accepts .054 [1.37] to .070 [1.78] Thick P.C. Board

**See Accompanying Page for:** 

**Contact Bend Details** 

| 807/857 Ser                  | ies High Temp | Card E | dge Connector |  |
|------------------------------|---------------|--------|---------------|--|
| Part Number: 857-032-500-201 |               |        |               |  |