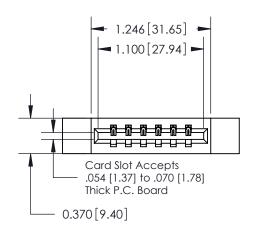

THIS IS A C.A.D. GENERATED DRAWING

ISSUE NUMBER ORIGINAL

837/887 Series High Temp Card Edge Connector Part Number: 887-006-544-612

YOUR CONNECTION TO QUALITY & SERVICE

**EDAC INC** TORONTO, ONTARIO CANADA