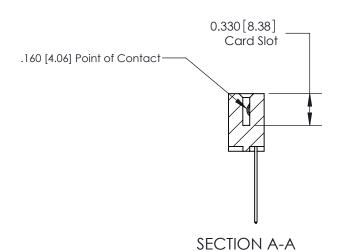

## **Contact Detail**

544-Wire Wrap .050x.025(1.27x0.64) - Tail LG=.750(19.05) .156 [3.96] Contact Spacing x .200 [5.08] Row Spacing

**See Accompanying Pages for: Contact Bend Details** 

DO NOT MAKE MANUAL REVISIONS TO MASTER.

THIS IS A C.A.D. GENERATED DRAWING

ISSUE NUMBER ORIGINAL

837/887 Series High Temp Card Edge Connector Part Number: 887-006-544-612

YOUR CONNECTION TO QUALITY & SERVICE

**EDAC INC** TORONTO, ONTARIO CANADA