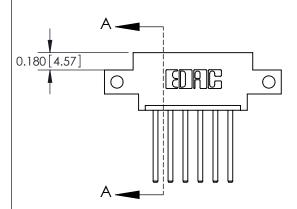

## **Mounting Option**

12-.128 (3.25) Dia. Side Mounting Holes

THIS IS A C.A.D. GENERATED DRAWING

ISSUE NUMBER ORIGINAL

837/887 Series High Temp Card Edge Connector Part Number: 887-006-544-612

YOUR CONNECTION TO QUALITY & SERVICE

**EDAC INC** TORONTO, ONTARIO CANADA