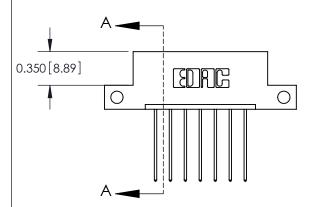

## **Mounting Option**

12-.128 (3.25) Dia. Side Mounting Holes

## **Contact Detail**

541-Wire Wrap .025 Sq.(0.64 Sq.) - Tail LG=.750(19.05) .156 [3.96] Contact Spacing x .200 [5.08] Row Spacing





**See Accompanying Pages for: Contact Bend Details** 

THIS IS A C.A.D. GENERATED DRAWING DO NOT MAKE MANUAL REVISIONS TO MASTER.



ISSUE NUMBER ORIGINAL



837/887 Series High Temp Card Edge Connector Part Number: 887-007-541-112

YOUR CONNECTION TO QUALITY & SERVICE

**EDAC INC** TORONTO, ONTARIO CANADA

THESE DRAWINGS AND SPECIFICATIONS ARE THE PROPERTY OF EDAC INC., AND SHALL NOT BE REPRODUCED, OR COPIED OR USED AS THE BASIS FOR THE MANUFACTURE OR SALE OF APPARATUS WITHOUT WRITTEN PERMISSION.

| 837 ENG MASTER   |  |  |
|------------------|--|--|
| DATE: OCT. 06/09 |  |  |
| DATE:            |  |  |
| SHEET 1 OF 2     |  |  |
| ISSUE            |  |  |
| 1                |  |  |
|                  |  |  |



ISSUE NUMBER

ORIGINAL

1



|  | 837/887 Series High Temp Card Edge Connec