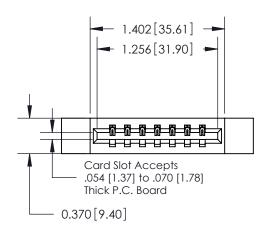

## **Contact Detail**

541-Wire Wrap .025 Sq.(0.64 Sq.) - Tail LG=.750(19.05) .156 [3.96] Contact Spacing x .200 [5.08] Row Spacing

**See Accompanying Pages for: Contact Bend Details** 

THIS IS A C.A.D. GENERATED DRAWING DO NOT MAKE MANUAL REVISIONS TO MASTER.