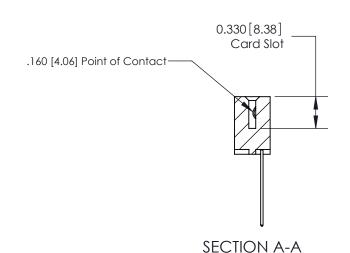

## **Contact Detail**

541-Wire Wrap .025 Sq.(0.64 Sq.) - Tail LG=.750(19.05) .156 [3.96] Contact Spacing x .200 [5.08] Row Spacing

**See Accompanying Pages for: Contact Bend Details** 

THIS IS A C.A.D. GENERATED DRAWING DO NOT MAKE MANUAL REVISIONS TO MASTER.