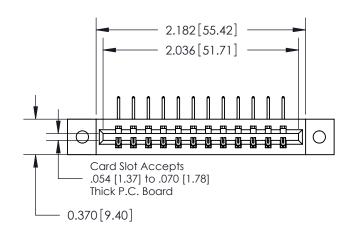

0.330[8.38] Card Slot .160 [4.06] Point of Contact-**SECTION A-A** 

**See Accompanying Pages for:** 

**Contact Bend Details** 

| 837/887 Series High Temp Card Edge Connector |
|----------------------------------------------|
| Part Number: 887-012-558-602                 |