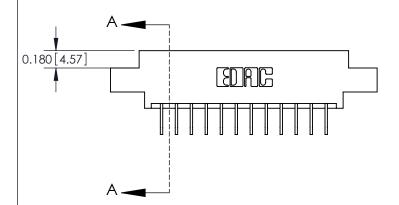

0.330[8.38] Card Slot .160 [4.06] Point of Contact-**SECTION A-A** 

**See Accompanying Pages for:** 

**Contact Bend Details** 

| 837/887 Series High Temp Card Edge Connector |
|----------------------------------------------|
| Part Number: 887-012-558-602                 |