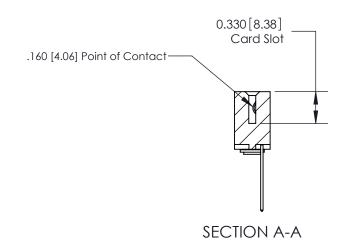

## **Contact Detail**

542-Wire Wrap .025 Sq.(0.64 Sq.) - Tail LG=.645(16.38)

.156 [3.96] Contact Spacing x .200 [5.08] Row Spacing

THIS IS A C.A.D. GENERATED DRAWING DO NOT MAKE MANUAL REVISIONS TO MASTER.

ISSUE NUMBER

ORIGINAL

1

|                     | 837/887 Series High Temp Card Edge Connector |                                                                                                                                                              | ACAD REFERENCE | NO. 837 EN       | 837 ENG MASTER |  |
|---------------------|----------------------------------------------|--------------------------------------------------------------------------------------------------------------------------------------------------------------|----------------|------------------|----------------|--|
| Contact Bend Detail |                                              | DRAWN: J.LEE                                                                                                                                                 | DATE: OC       | DATE: OCT. 06/09 |                |  |
|                     |                                              |                                                                                                                                                              | CHECKED:       | DATE:            |                |  |
|                     | EDAC INC                                     | TORONTO, ONTARIO CANADA  ARE THE PROPERTY OF EDAC INC., AND SHALL NOT BE REPRODUCED, OR COPIED OR USED AS THE BASIS FOR THE MANUFACTURE OR SALE OF APPARATUS | SCALE: NTS     | SHEET            | 2 <b>OF</b> 2  |  |
|                     | TORONTO, ONTARIO                             |                                                                                                                                                              | DRAWING NUMBER | •                | ISSUE          |  |
| ,                   | YOUR CONNECTION TO QUALITY & SERVICE         |                                                                                                                                                              | 837 Assembly   |                  | 1              |  |