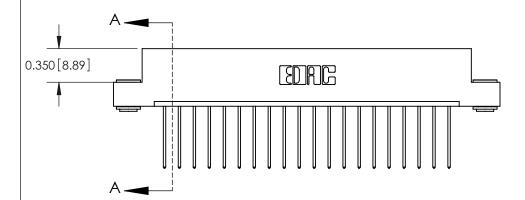

ISSUE NUMBER

ORIGINAL

**See Accompanying Pages for:** 

**Contact Bend Details** 

837/887 Series High Temp Card Edge Connector Part Number: 887-020-542-103

**EDAC INC** TORONTO, ONTARIO CANADA

THESE DRAWINGS AND SPECIFICATIONS ARE THE PROPERTY OF EDAC INC.,AND SHALL NOT BE REPRODUCED, OR COPIED OR USED AS THE BASIS FOR THE MANUFACTURE OR SALE OF APPARATUS WITHOUT WRITTEN PERMISSION.