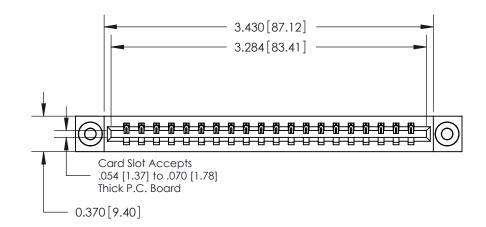

**Mounting Option** 

03-.116 (2.95) I.D. Floating Eyelets

ISSUE NUMBER

ORIGINAL

**See Accompanying Pages for:** 

**Contact Bend Details** 

837/887 Series High Temp Card Edge Connector Part Number: 887-020-542-103

**EDAC INC** TORONTO, ONTARIO CANADA

THESE DRAWINGS AND SPECIFICATIONS ARE THE PROPERTY OF EDAC INC.,AND SHALL NOT BE REPRODUCED, OR COPIED OR USED AS THE BASIS FOR THE MANUFACTURE OR SALE OF APPARATUS WITHOUT WRITTEN PERMISSION.