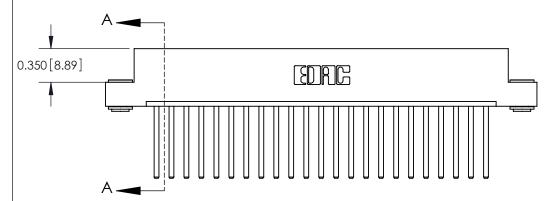

## **Contact Detail**

544-Wire Wrap .050x.025(1.27x0.64) - Tail LG=.750(19.05)

.156 [3.96] Contact Spacing x .200 [5.08] Row Spacing

THIS IS A C.A.D. GENERATED DRAWING DO NOT MAKE MANUAL REVISIONS TO MASTER.