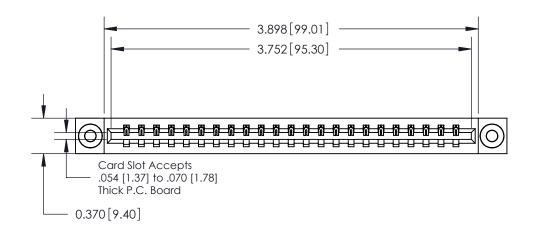

**Mounting Option** 

03-.116 (2.95) I.D. Floating Eyelets

## **Contact Detail**

544-Wire Wrap .050x.025(1.27x0.64) - Tail LG=.750(19.05)

.156 [3.96] Contact Spacing x .200 [5.08] Row Spacing

THIS IS A C.A.D. GENERATED DRAWING DO NOT MAKE MANUAL REVISIONS TO MASTER.