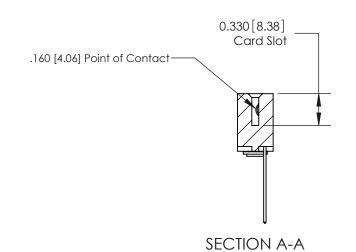

ISSUE NUMBER

ORIGINAL

837/887 Series High Temp Card Edge Connector Part Number: 887-023-544-103

**Contact Bend Details** 

**See Accompanying Pages for:** 

YOUR CONNECTION TO QUALITY & SERVICE

**EDAC INC** TORONTO, ONTARIO CANADA

ISSUE NUMBER

ORIGINAL

1

|                                      | 837/887 Series High Temp Card Edge Connector                                                                         |                | ACAD REFERENCE | NO. 837 EN       | G MASTER |
|--------------------------------------|----------------------------------------------------------------------------------------------------------------------|----------------|----------------|------------------|----------|
| Contact Bend Detail                  |                                                                                                                      | DRAWN: J.LEE   | DATE: OC       | DATE: OCT. 06/09 |          |
|                                      | Confact bend Defail                                                                                                  |                | CHECKED:       | DATE:            |          |
| EDAC INC THESE DI                    | HESE DRAWINGS AND SPECIFICATIONS                                                                                     | SCALE: NTS     | SHEET          | 2 <b>OF</b> 2    |          |
|                                      | TORONTO, ONTARIO  ARE THE PROPERTY OF EDAC INC., AND SHALL NOT BE REPRODUCED, OR COPIED OF USED AS THE BASIS FOR THE | DRAWING NUMBER |                | ISSUE            |          |
| YOUR CONNECTION TO QUALITY & SERVICE | OR USED AS THE BASIS FOR THE MANUFACTURE OR SALE OF APPARATUS WITHOUT WRITTEN PERMISSION.                            | 837 Assembly   |                | 1                |          |