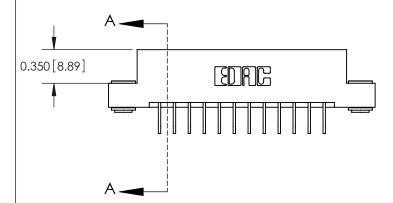

837/887 Series High Temp Card Edge Connector Part Number: 887-024-558-203

YOUR CONNECTION TO QUALITY & SERVICE

**EDAC INC** TORONTO, ONTARIO CANADA

THESE DRAWINGS AND SPECIFICATIONS ARE THE PROPERTY OF EDAC INC.,AND SHALL NOT BE REPRODUCED, OR COPIED OR USED AS THE BASIS FOR THE MANUFACTURE OR SALE OF APPARATUS WITHOUT WRITTEN PERMISSION.