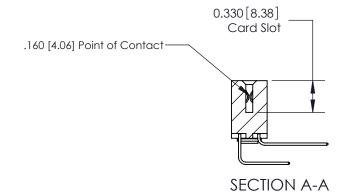

## **Contact Detail**

558-90 Degree Bend (Code 541 Contacts)

.156 [3.96] Contact Spacing x .200 [5.08] Row Spacing

THIS IS A C.A.D. GENERATED DRAWING DO NOT MAKE MANUAL REVISIONS TO MASTER.

ISSUE NUMBER

ORIGINAL