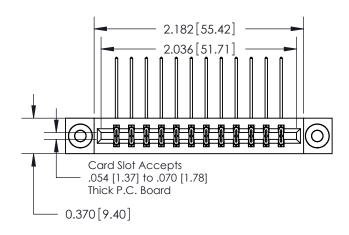

**Mounting Option** 

03-.116 (2.95) I.D. Floating Eyelets

837/887 Series High Temp Card Edge Connector Part Number: 887-024-558-203

YOUR CONNECTION TO QUALITY & SERVICE

**EDAC INC** TORONTO, ONTARIO CANADA

THESE DRAWINGS AND SPECIFICATIONS ARE THE PROPERTY OF EDAC INC.,AND SHALL NOT BE REPRODUCED, OR COPIED OR USED AS THE BASIS FOR THE MANUFACTURE OR SALE OF APPARATUS WITHOUT WRITTEN PERMISSION.