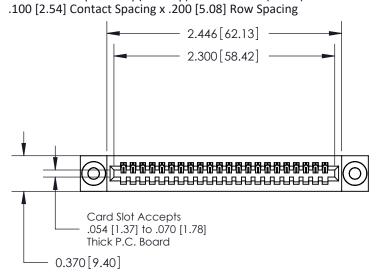

SECTION A-A

842 Assembly

**See Accompanying Pages for:** 

- **Contact Bend Details**
- **Mounting Options**

THIS IS A C.A.D. GENERATED DRAWING DO NOT MAKE MANUAL REVISIONS TO MASTER

ORIGINAL (1)

| 842/892 Series High Temp Card Edge Connector<br>Contact Bend Detail |                                                                   | ACAD REFERENCE NO. 842 ENG MASTER |             |          |          |
|---------------------------------------------------------------------|-------------------------------------------------------------------|-----------------------------------|-------------|----------|----------|
|                                                                     |                                                                   | DRAWN:                            | J.LEE       | DATE: OC | T. 06/09 |
|                                                                     |                                                                   | CHECKE                            | ):          | DATE:    |          |
| EDAC INC                                                            | THESE DRAWINGS AND SPECIFICATIONS ARE THE PROPERTY OF EDAC INCAND | SCALE:                            | NTS         | SHEET :  | 2 OF 3   |
| TORONTO, ONTARIO                                                    | SHALL NOT BE REPRODUCED, OR COPIED OR USED AS THE BASIS FOR THE   | DRAWING                           | NUMBER      |          | ISSUE    |
| YOUR CONNECTION TO QUALITY & SERVICE                                | MANUFACTURE OR SALE OF APPARATUS WITHOUT WRITTEN PERMISSION.      | 8                                 | 42 Assembly |          | 1        |