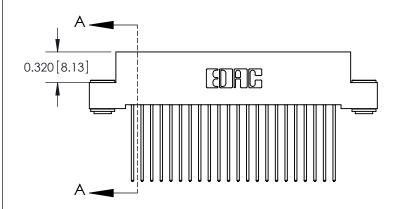

SECTION A-A

842 Assembly

**See Accompanying Pages for:** 

- **Contact Bend Details**
- **Mounting Options**

THIS IS A C.A.D. GENERATED DRAWING DO NOT MAKE MANUAL REVISIONS TO MASTER

ORIGINAL (1)

| 842/892 Series High Temp Card Edge Connector<br>Contact Bend Detail |                                                                   | ACAD REFERENCE NO. 842 ENG MASTER |             |          |          |
|---------------------------------------------------------------------|-------------------------------------------------------------------|-----------------------------------|-------------|----------|----------|
|                                                                     |                                                                   | DRAWN:                            | J.LEE       | DATE: OC | T. 06/09 |
|                                                                     |                                                                   | CHECKE                            | ):          | DATE:    |          |
| EDAC INC                                                            | THESE DRAWINGS AND SPECIFICATIONS ARE THE PROPERTY OF EDAC INCAND | SCALE:                            | NTS         | SHEET :  | 2 OF 3   |
| TORONTO, ONTARIO                                                    | SHALL NOT BE REPRODUCED, OR COPIED OR USED AS THE BASIS FOR THE   | DRAWING                           | NUMBER      |          | ISSUE    |
| YOUR CONNECTION TO QUALITY & SERVICE                                | MANUFACTURE OR SALE OF APPARATUS WITHOUT WRITTEN PERMISSION.      | 8                                 | 42 Assembly |          | 1        |