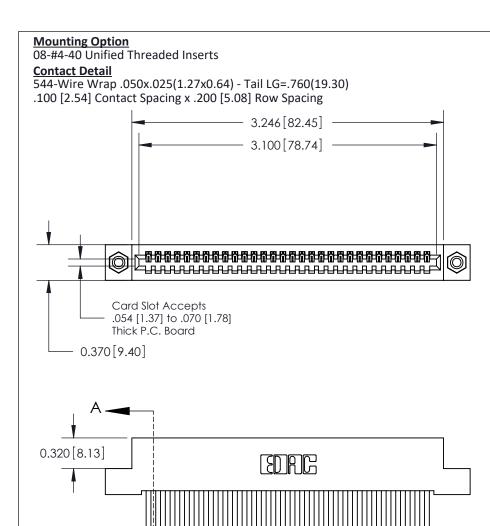

## **See Accompanying Pages for:**

- **Contact Bend Details**
- **Mounting Options**

THIS IS A C.A.D. GENERATED DRAWING DO NOT MAKE MANUAL REVISIONS TO MASTER

ORIGINAL (1)

| 842/892 Series High Temp Card Edge Connector<br>Contact Bend Detail |                                                                                                 | ACAD REFERENCE NO. 842 ENG MASTER |             |                  |        |
|---------------------------------------------------------------------|-------------------------------------------------------------------------------------------------|-----------------------------------|-------------|------------------|--------|
|                                                                     |                                                                                                 | DRAWN:                            | J.LEE       | DATE: OCT. 06/09 |        |
|                                                                     |                                                                                                 | CHECKED:                          |             | DATE:            |        |
| EDAC INC                                                            | THESE DRAWINGS AND SPECIFICATIONS ARE THE PROPERTY OF EDAC INCAND                               | SCALE:                            | NTS         | SHEET :          | 2 OF 3 |
| TORONTO, ONTARIO                                                    | SHALL NOT BE REPRODUCED,OR COPIED OR USED AS THE BASIS FOR THE MANUFACTURE OR SALE OF APPARATUS | DRAWING                           | NUMBER      |                  | ISSUE  |
| YOUR CONNECTION TO QUALITY & SERVICE                                |                                                                                                 | 8                                 | 42 Assembly |                  | 1      |

THIS IS A C.A.D. GENERATED DRAWING
DO NOT MAKE MANUAL REVISIONS TO MASTER

ISSUE NUMBER

ORIGINAL

1

| 842/892 Series High Temp Card Edge Co<br>Mounting Options  | DRAWN: J.LEE DATE: OCT. 06/09  CHECKED: DATE: |
|------------------------------------------------------------|-----------------------------------------------|
| EDAC INC THESE DRAWINGS AND S ARE THE PROPERTY OF          |                                               |
|                                                            | DUCED,OR COPIED DRAWING NUMBER ISSUE          |
| YOUR CONNECTION TO QUALITY & SERVICE WITHOUT WRITTEN PERMI |                                               |