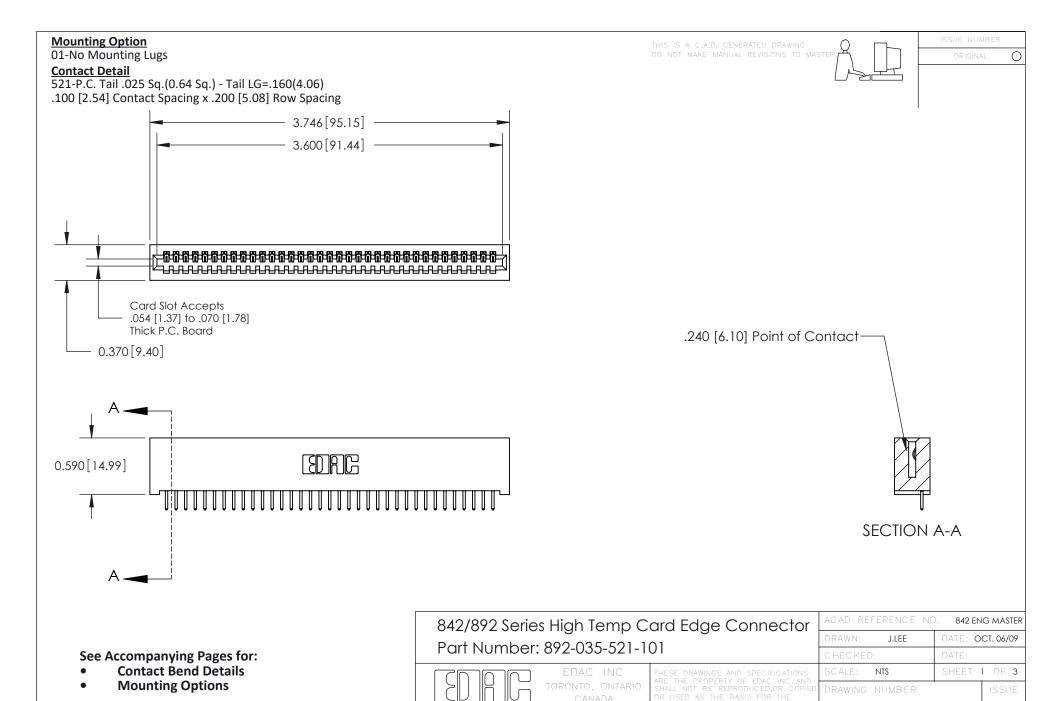

YOUR CONNECTION TO QUALITY & SERVICE

842 Assembly

THIS IS A C.A.D. GENERATED DRAWING DO NOT MAKE MANUAL REVISIONS TO MASTER

ORIGINAL (1)



| 842/892 Series High Temp Card Edge Connector<br>Contact Bend Detail |                                                                                                 | ACAD REFERENCE NO. 842 ENG MASTER |             |                  |        |
|---------------------------------------------------------------------|-------------------------------------------------------------------------------------------------|-----------------------------------|-------------|------------------|--------|
|                                                                     |