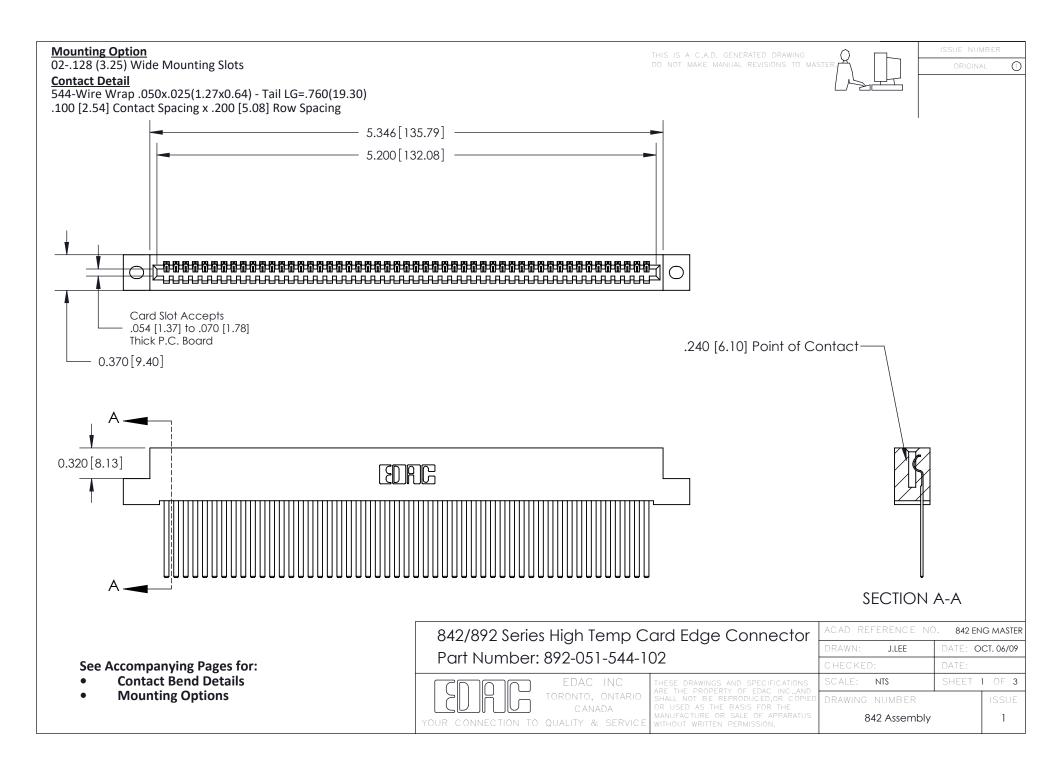

THIS IS A C.A.D. GENERATED DRAWING DO NOT MAKE MANUAL REVISIONS TO MASTER

ORIGINAL (1)



| 842/892 Series High Temp Card Edge Connector<br>Contact Bend Detail |                                                                                                  | ACAD REFERENCE NO. 842 ENG MASTER |             |                  |        |
|---------------------------------------------------------------------|--------------------------------------------------------------------------------------------------|-----------------------------------|-------------|------------------|--------|
|                                                                     |                                                                                                  | DRAWN:                            | J.