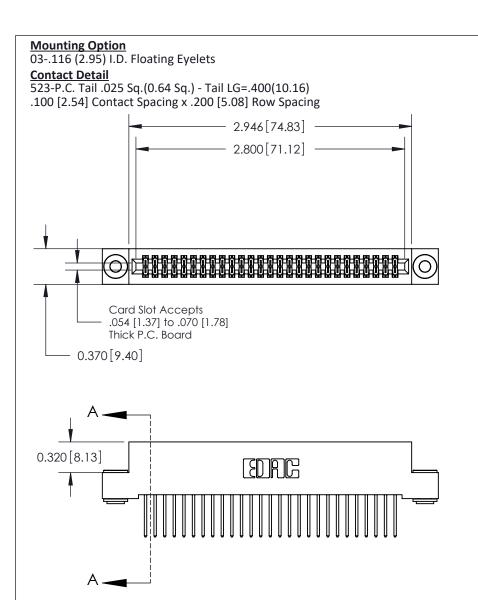

## **See Accompanying Pages for:**

- **Contact Bend Details**
- **Mounting Options**

THIS IS A C.A.D. GENERATED DRAWING DO NOT MAKE MANUAL REVISIONS TO MASTER

ORIGINAL (1)

| 842/892 Series High Temp Card Edge Connector<br>Contact Bend Detail |                                                                                                 | ACAD REFERENCE NO. 842 ENG MASTER |             |                  |        |
|---------------------------------------------------------------------|-------------------------------------------------------------------------------------------------|-----------------------------------|-------------|------------------|--------|
|                                                                     |                                                                                                 | DRAWN:                            | J.LEE       | DATE: OCT. 06/09 |        |
|                                                                     |                                                                                                 | CHECKED:                          |             | DATE:            |        |
| EDAC INC                                                            | THESE DRAWINGS AND SPECIFICATIONS ARE THE PROPERTY OF EDAC INCAND                               | SCALE:                            | NTS         | SHEET :          | 2 OF 3 |
| TORONTO, ONTARIO                                                    | SHALL NOT BE REPRODUCED,OR COPIED OR USED AS THE BASIS FOR THE MANUFACTURE OR SALE OF APPARATUS | DRAWING                           | NUMBER      |                  | ISSUE  |
| YOUR CONNECTION TO QUALITY & SERVICE                                |                                                                                                 | 8                                 | 42 Assembly |                  | 1      |