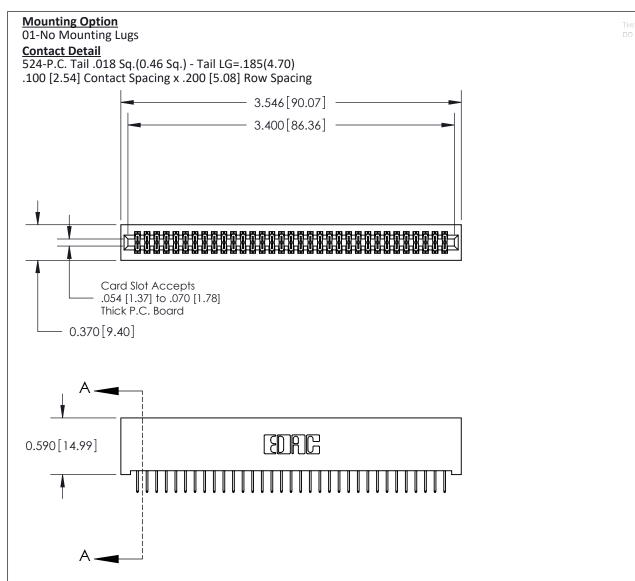

THIS IS A C.A.D. GENERATED DRAWING
DO NOT MAKE MANUAL REVISIONS TO MASTER

ISSUE NUMBER

ORIGINAL

1

| 842/892 Series High Temp Card Edge Co<br>Mounting Options  | DRAWN: J.LEE DATE: OCT. 06/09  CHECKED: DATE: |
|------------------------------------------------------------|-----------------------------------------------|
| EDAC INC THESE DRAWINGS AND S ARE THE PROPERTY OF          |                                               |
|                                                            | DUCED,OR COPIED DRAWING NUMBER ISSUE          |
| YOUR CONNECTION TO QUALITY & SERVICE WITHOUT WRITTEN PERMI |                                               |