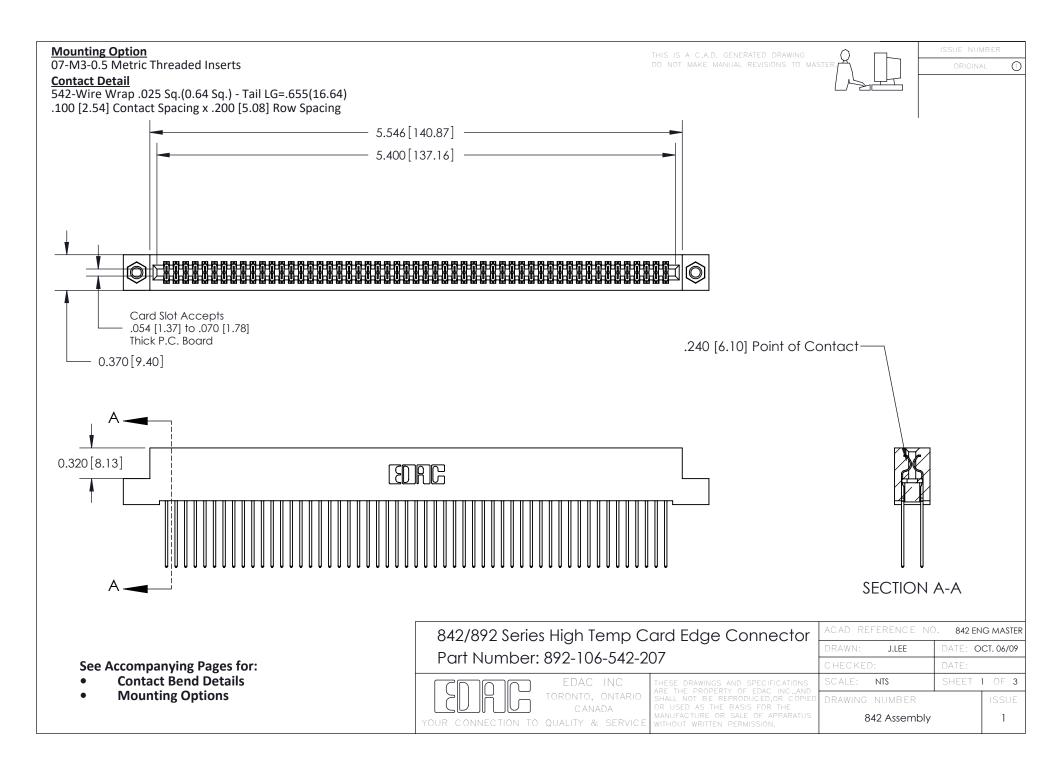

THIS IS A C.A.D. GENERATED DRAWING DO NOT MAKE MANUAL REVISIONS TO MASTER

ORIGINAL (1)



| 842/892 Series High Temp Card Edge Connector<br>Contact Bend Detail |                                                                                                 | ACAD REFERENCE NO. 842 ENG MASTER |             |                  |        |
|---------------------------------------------------------------------|-------------------------------------------------------------------------------------------------|-----------------------------------|-------------|------------------|--------|
|                                                                     |                                                                                                 | DRAWN:                            | J.LEE