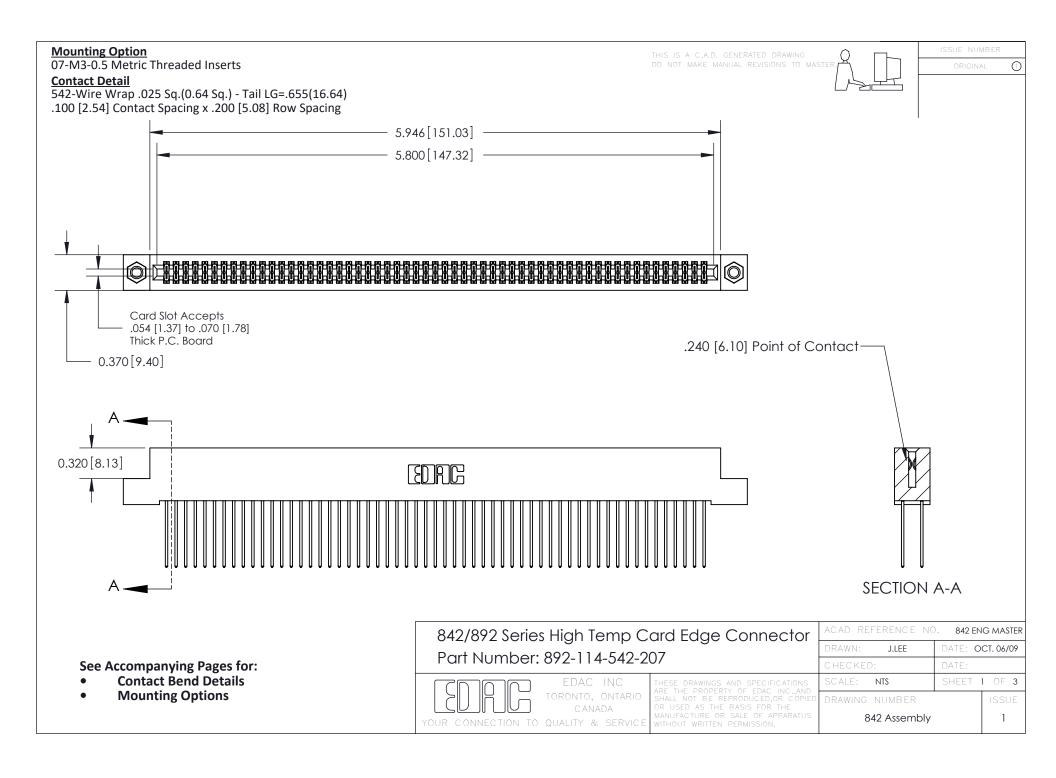

THIS IS A C.A.D. GENERATED DRAWING DO NOT MAKE MANUAL REVISIONS TO MASTER

ORIGINAL (1)



| 842/892 Series High Temp Card Edge Connector<br>Contact Bend Detail |                                                                                                 | ACAD REFERENCE NO. 842 ENG MASTER |             |                  |        |
|---------------------------------------------------------------------|-------------------------------------------------------------------------------------------------|-----------------------------------|-------------|------------------|--------|
|                                                                     |                                                                                                 | DRAWN:                            | J.LEE