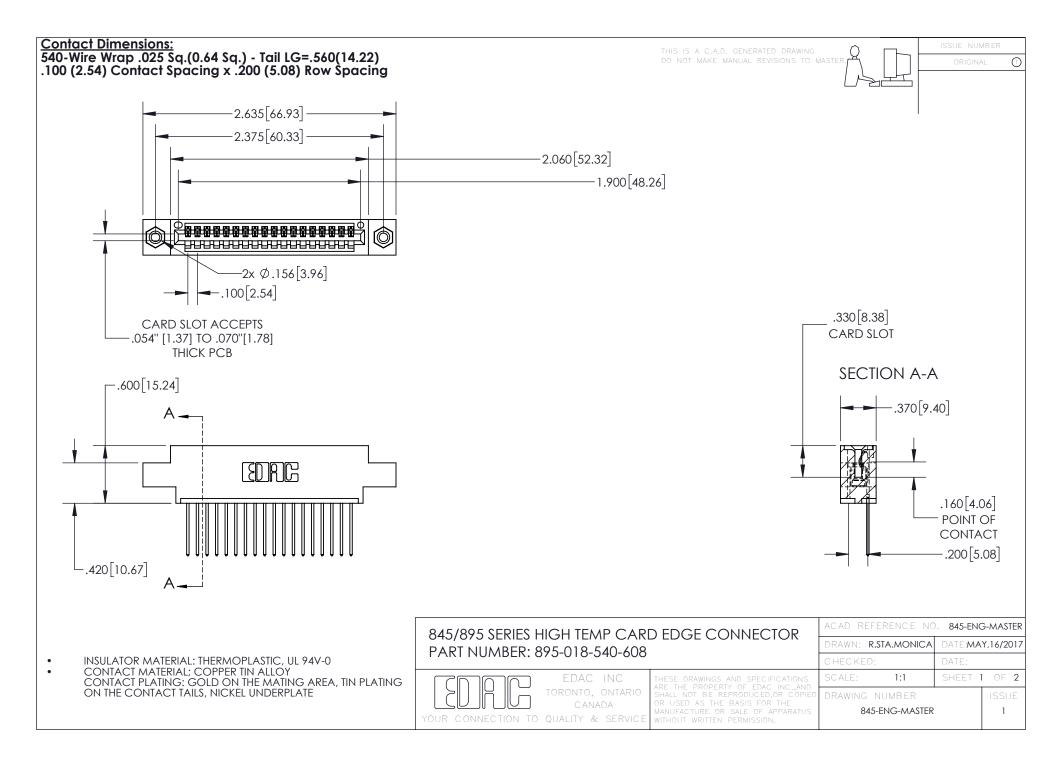

INSULATOR MATERIAL: THERMOPLASTIC POLYESTER, UL 94V-0 DAP MATERIAL AVAILABLE UPON REQUEST

**Contact Code 558** 

CONTACT MATERIAL; COPPER ALLOY CONTACT PLATING: GOLD ON THE MATING AREA, TIN PLATING ON THE CONTACT TAILS, NICKEL UNDERPLATE

## 845/895 SERIES HIGH TEMP CARD EDGE CONNECTOR CONTACT CODE 555,556,558,559,560 DIMENSIONS

YOUR CONNECTION TO QUALITY & SERVICE

Contact Code 559

|   | ACAD REFERENCE NO. 845-ENG-MASTER |                  |  |
|---|-----------------------------------|------------------|--|
|   | DRAWN: R.STA.MONICA               | DATE:MAY.16/2017 |  |
|   | CHECKED:                          | DATE:            |  |
|   | SCALE: 1:1                        | SHEET 2 OF 2     |  |
| D | DRAWING NUMBER                    | ISSUE            |  |

Contact Code 560