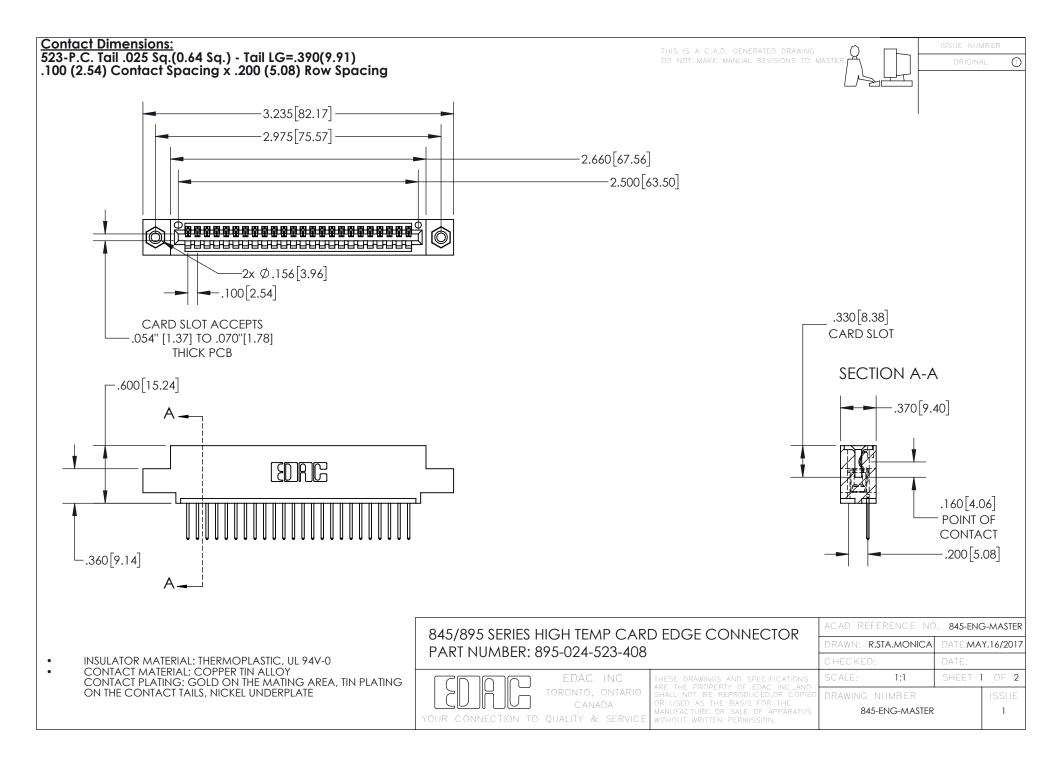

INSULATOR MATERIAL: THERMOPLASTIC POLYESTER, UL 94V-0 DAP MATERIAL AVAILABLE UPON REQUEST

**Contact Code 558** 

CONTACT MATERIAL; COPPER ALLOY CONTACT PLATING: GOLD ON THE MATING AREA, TIN PLATING ON THE CONTACT TAILS, NICKEL UNDERPLATE

## 845/895 SERIES HIGH TEMP CARD EDGE CONNECTOR CONTACT CODE 555,556,558,559,560 DIMENSIONS

YOUR CONNECTION TO QUALITY & SERVICE

Contact Code 559

|   | ACAD REFERENCE NO. 845-ENG-MASTER |                  |  |
|---|-----------------------------------|------------------|--|
|   | DRAWN: R.STA.MONICA               | DATE:MAY.16/2017 |  |
|   | CHECKED:                          | DATE:            |  |
|   | SCALE: 1:1                        | SHEET 2 OF 2     |  |
| D | DRAWING NUMBER                    | ISSUE            |  |

Contact Code 560