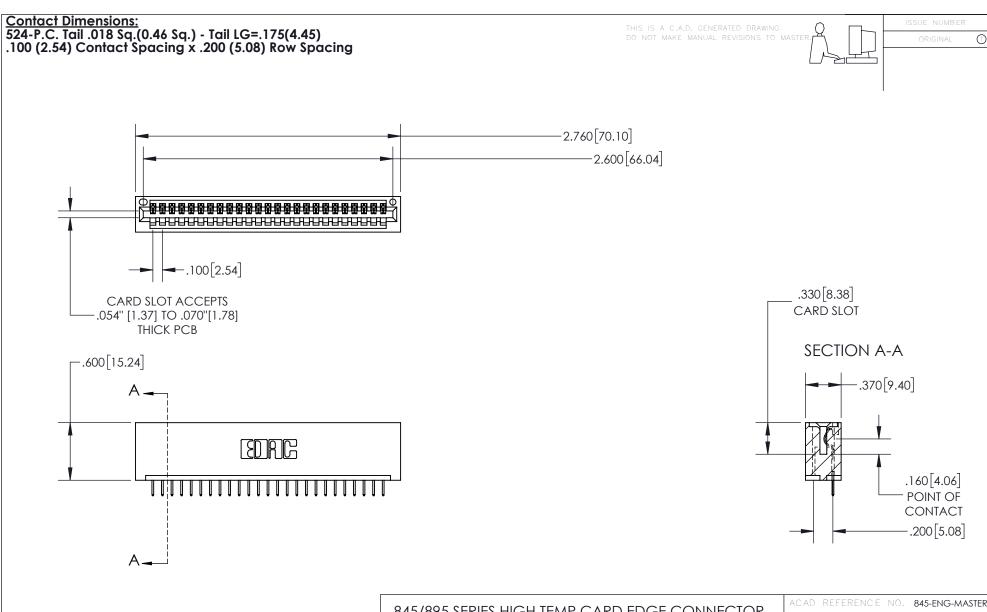

- INSULATOR MATERIAL: THERMOPLASTIC, UL 94V-0
- CONTACT MATERIAL; COPPER TIN ALLOY
  CONTACT PLATING: GOLD ON THE MATING AREA, TIN PLATING
  ON THE CONTACT TAILS, NICKEL UNDERPLATE

| 845/895 SERIES HIGH TEMP CARD EDGE CONNECTO | R |
|---------------------------------------------|---|
| PART NUMBER: 895-025-524-101                |   |

845-ENG-MASTER

INSULATOR MATERIAL: THERMOPLASTIC POLYESTER, UL 94V-0 DAP MATERIAL AVAILABLE UPON REQUEST

**Contact Code 558** 

CONTACT MATERIAL; COPPER ALLOY CONTACT PLATING: GOLD ON THE MATING AREA, TIN PLATING ON THE CONTACT TAILS, NICKEL UNDERPLATE