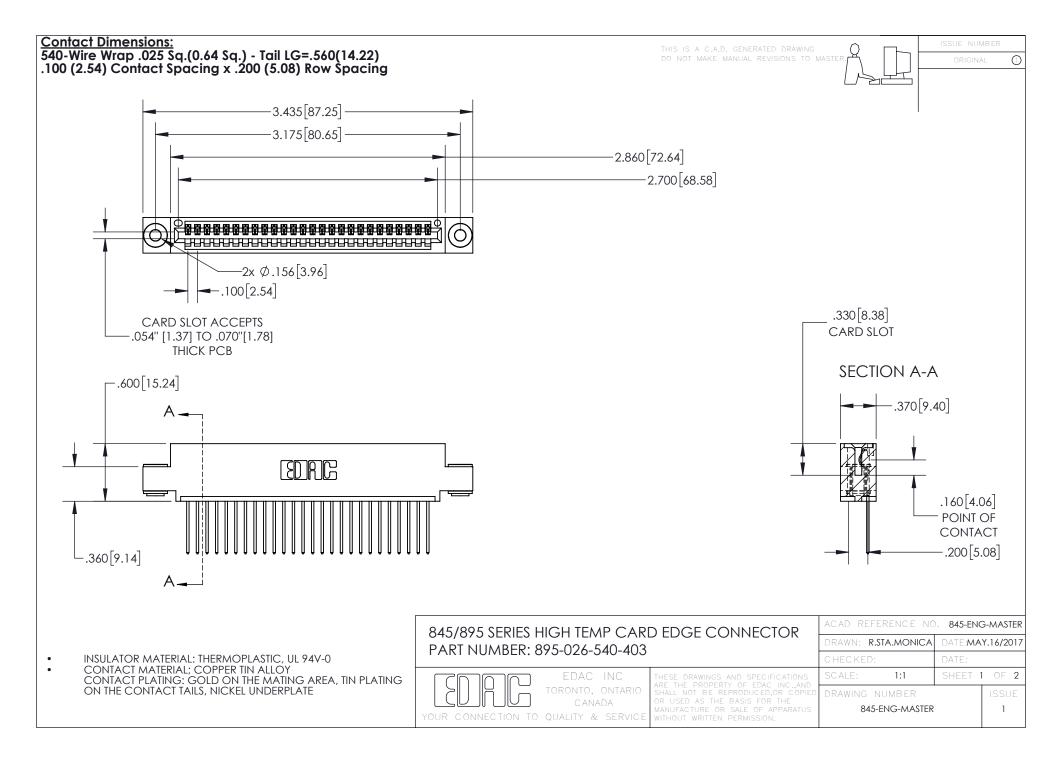

INSULATOR MATERIAL: THERMOPLASTIC POLYESTER, UL 94V-0 DAP MATERIAL AVAILABLE UPON REQUEST

**Contact Code 558** 

CONTACT MATERIAL; COPPER ALLOY CONTACT PLATING: GOLD ON THE MATING AREA, TIN PLATING ON THE CONTACT TAILS, NICKEL UNDERPLATE

## 845/895 SERIES HIGH TEMP CARD EDGE CONNECTOR CONTACT CODE 555,556,558,559,560 DIMENSIONS

YOUR CONNECTION TO QUALITY & SERVICE

Contact Code 559

|   | ACAD REFERENCE NO. 845-ENG-MASTER |                  |  |
|---|-----------------------------------|------------------|--|
|   | DRAWN: R.STA.MONICA               | DATE:MAY.16/2017 |  |
|   | CHECKED:                          | DATE:            |  |
|   | SCALE: 1:1                        | SHEET 2 OF 2     |  |
| D | DRAWING NUMBER                    | ISSUE            |  |

Contact Code 560

845-ENG-MASTER