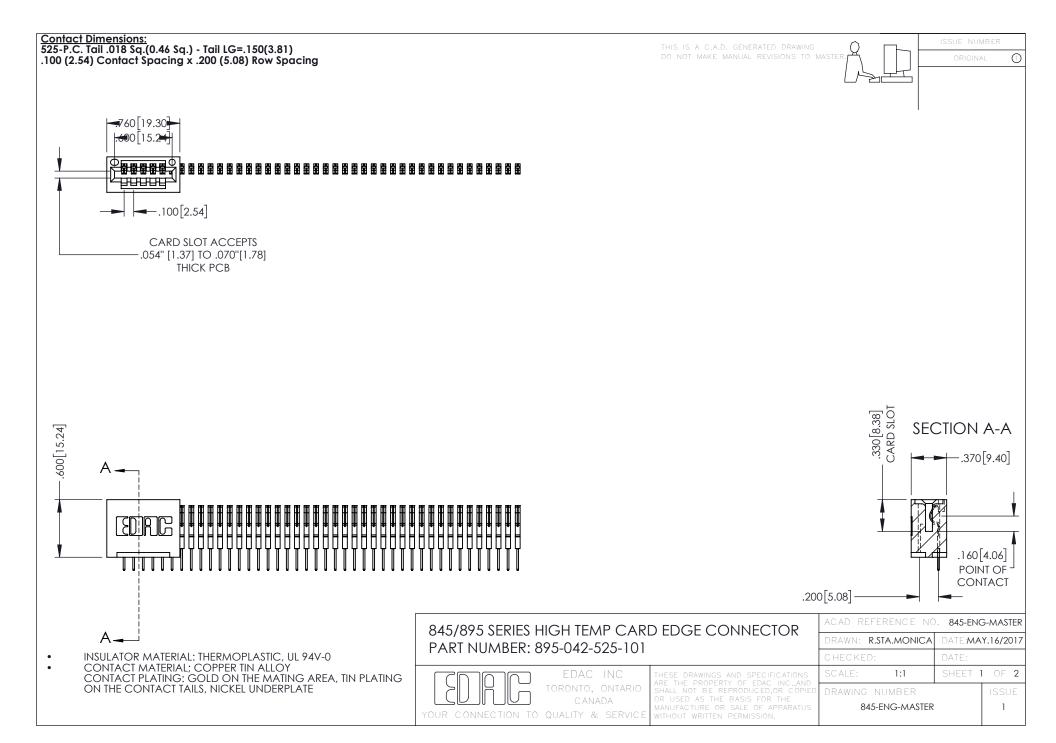

- INSULATOR MATERIAL: THERMOPLASTIC POLYESTER, UL 94V-0 DAP MATERIAL AVAILABLE UPON REQUEST
- CONTACT MATERIAL; COPPER ALLOY

**Contact Code 558** 

CONTACT PLATING: GOLD ON THE MATING AREA, TIN PLATING ON THE CONTACT TAILS, NICKEL UNDERPLATE

## 845/895 SERIES HIGH TEMP CARD EDGE CONNECTOR CONTACT CODE 555,556,558,559,560 DIMENSIONS

YOUR CONNECTION TO QUALITY & SERVICE

Contact Code 559

|   | ACAD REFERENCE NO   | . 845-ENG-MASTER |
|---|---------------------|------------------|
|   | DRAWN: R.STA.MONICA | DATE:MAY.16/2017 |
|   | CHECKED:            | DATE:            |
|   | SCALE: 1:1          | SHEET 2 OF 2     |
| D | DRAWING NUMBER      | ISSUE            |

Contact Code 560

845-ENG-MASTER