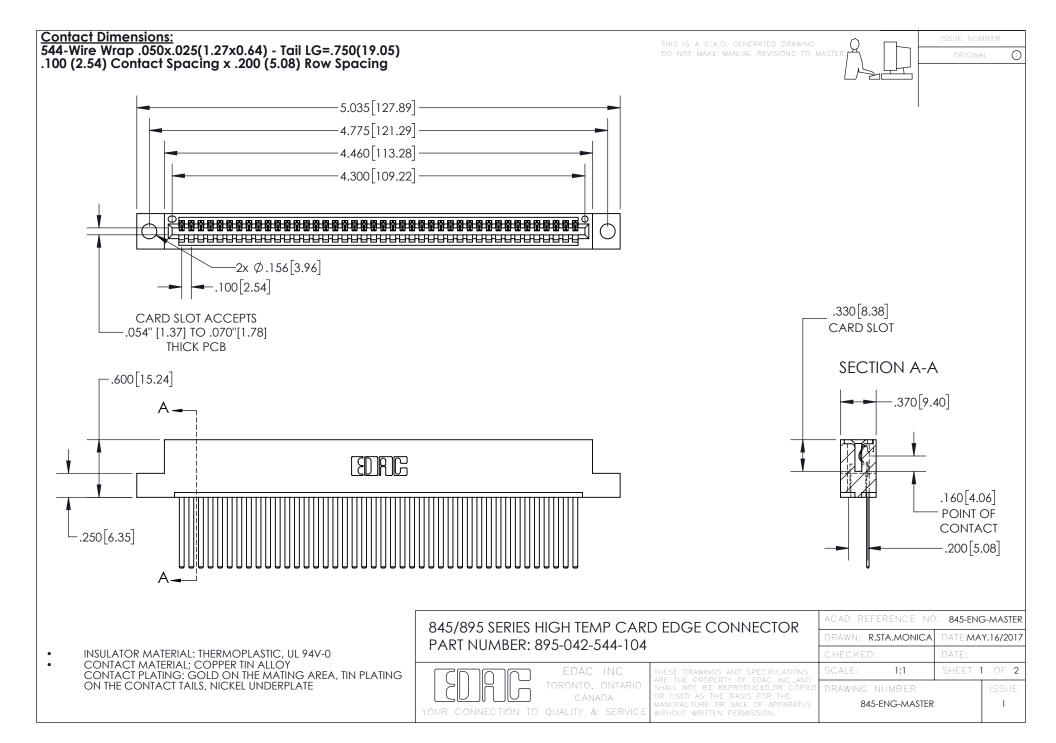

- INSULATOR MATERIAL: THERMOPLASTIC POLYESTER, UL 94V-0 DAP MATERIAL AVAILABLE UPON REQUEST
- CONTACT MATERIAL; COPPER ALLOY

CONTACT PLATING: GOLD ON THE MATING AREA, TIN PLATING ON THE CONTACT TAILS, NICKEL UNDERPLATE