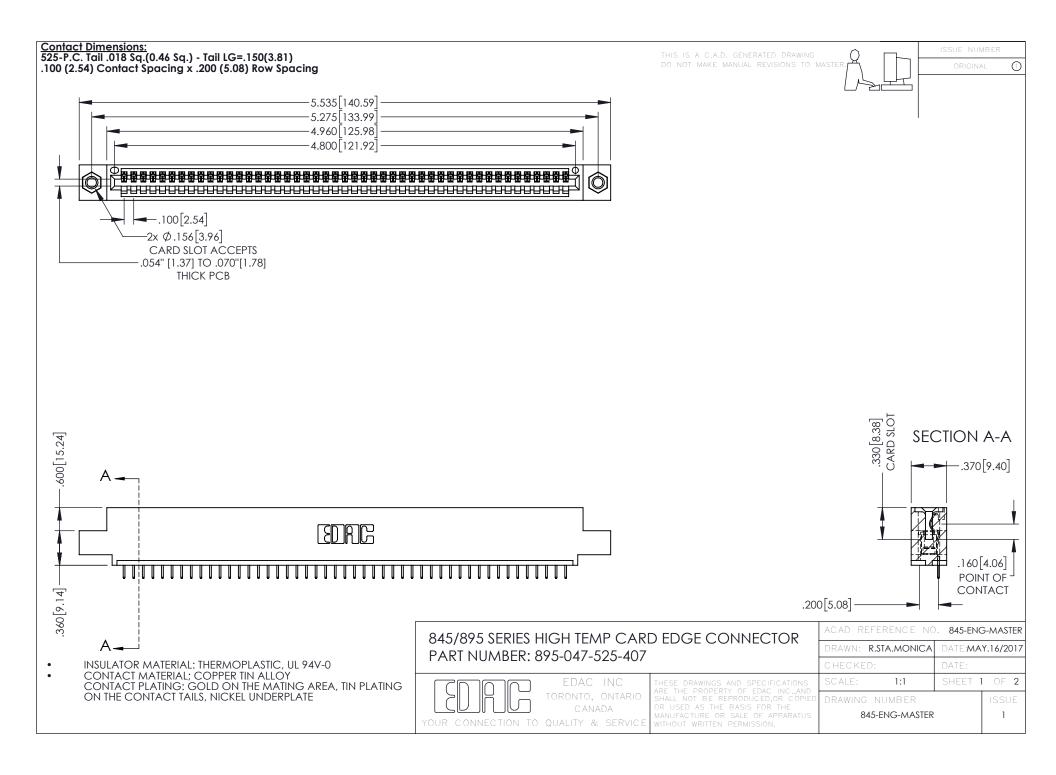

- INSULATOR MATERIAL: THERMOPLASTIC POLYESTER, UL 94V-0 DAP MATERIAL AVAILABLE UPON REQUEST
- CONTACT MATERIAL; COPPER ALLOY

**Contact Code 558** 

CONTACT PLATING: GOLD ON THE MATING AREA, TIN PLATING ON THE CONTACT TAILS, NICKEL UNDERPLATE

## 845/895 SERIES HIGH TEMP CARD EDGE CONNECTOR CONTACT CODE 555,556,558,559,560 DIMENSIONS

YOUR CONNECTION TO QUALITY & SERVICE

Contact Code 559

|   | ACAD REFERENCE NO   | . 845-ENG-MASTER |
|---|---------------------|------------------|
|   | DRAWN: R.STA.MONICA | DATE:MAY.16/2017 |
|   | CHECKED:            | DATE:            |
|   | SCALE: 1:1          | SHEET 2 OF 2     |
| D | DRAWING NUMBER      | ISSUE            |

Contact Code 560

845-ENG-MASTER