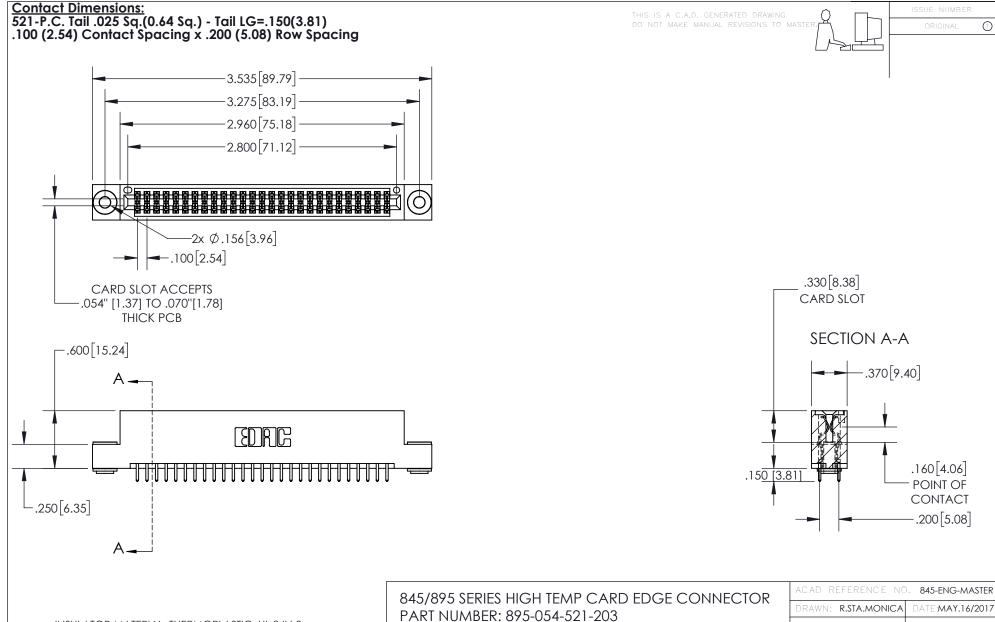

INSULATOR MATERIAL: THERMOPLASTIC, UL 94V-0 CONTACT MATERIAL; COPPER TIN ALLOY
CONTACT PLATING: GOLD ON THE MATING AREA, TIN PLATING
ON THE CONTACT TAILS, NICKEL UNDERPLATE

YOUR CONNECTION TO QUALITY & SERVICE

|    | DRAWN: R.STA.MONICA | DATE: <b>MA</b> | Y.16/2017 |
|----|---------------------|-----------------|-----------|
|    | CHECKED:            | DATE:           |           |
|    | SCALE: 1:1          | SHEET 1         | OF 2      |
| ED | DRAWING NUMBER      |                 | ISSUE     |
| S  | 845-ENG-MASTER      |                 | 1         |







- INSULATOR MATERIAL: THERMOPLASTIC POLYESTER, UL 94V-0 DAP MATERIAL AVAILABLE UPON REQUEST
- CONTACT MATERIAL; COPPER ALLOY

CONTACT PLATING: GOLD ON THE MATING AREA, TIN PLATING ON THE CONTACT TAILS, NICKEL UNDERPLATE

## 8