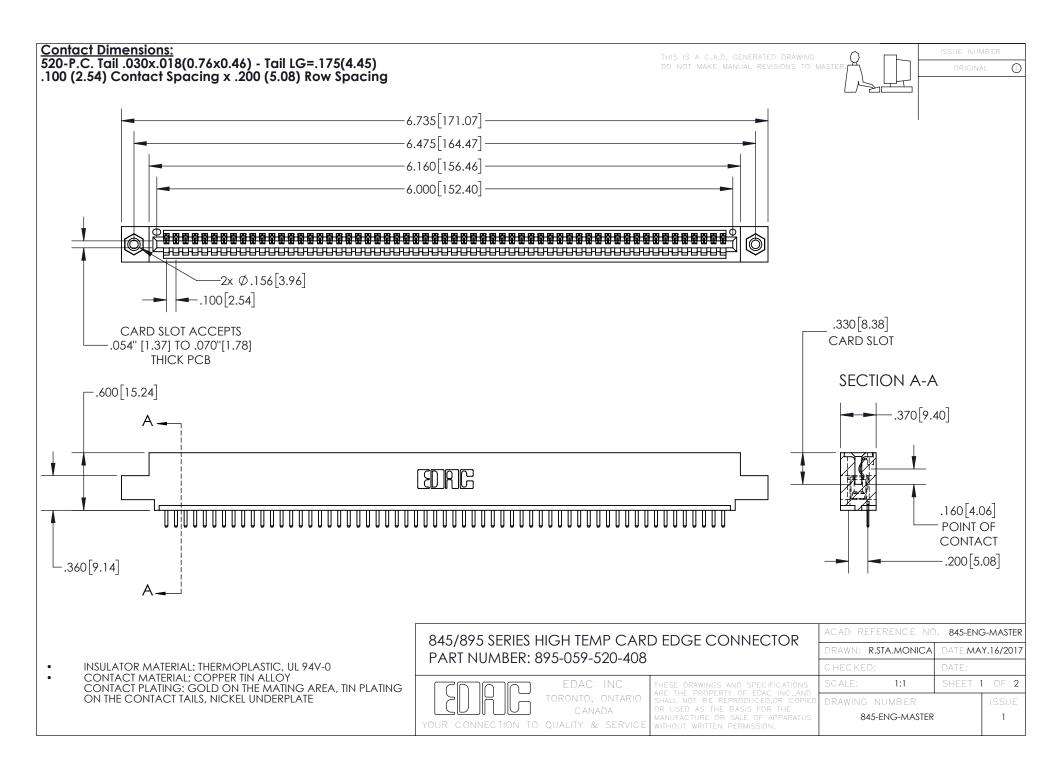

INSULATOR MATERIAL: THERMOPLASTIC POLYESTER, UL 94V-0 DAP MATERIAL AVAILABLE UPON REQUEST

**Contact Code 558** 

CONTACT MATERIAL; COPPER ALLOY CONTACT PLATING: GOLD ON THE MATING AREA, TIN PLATING ON THE CONTACT TAILS, NICKEL UNDERPLATE

## 845/895 SERIES HIGH TEMP CARD EDGE CONNECTOR CONTACT CODE 555,556,558,559,560 DIMENSIONS

YOUR CONNECTION TO QUALITY & SERVICE

Contact Code 559

|   | ACAD REFERENCE NO. 845-ENG-MASTER |                  |  |
|---|-----------------------------------|------------------|--|
|   | DRAWN: R.STA.MONICA               | DATE:MAY.16/2017 |  |
|   | CHECKED:                          | DATE:            |  |
|   | SCALE: 1:1                        | SHEET 2 OF 2     |  |
| D | DRAWING NUMBER                    | ISSUE            |  |

Contact Code 560

845-ENG-MASTER