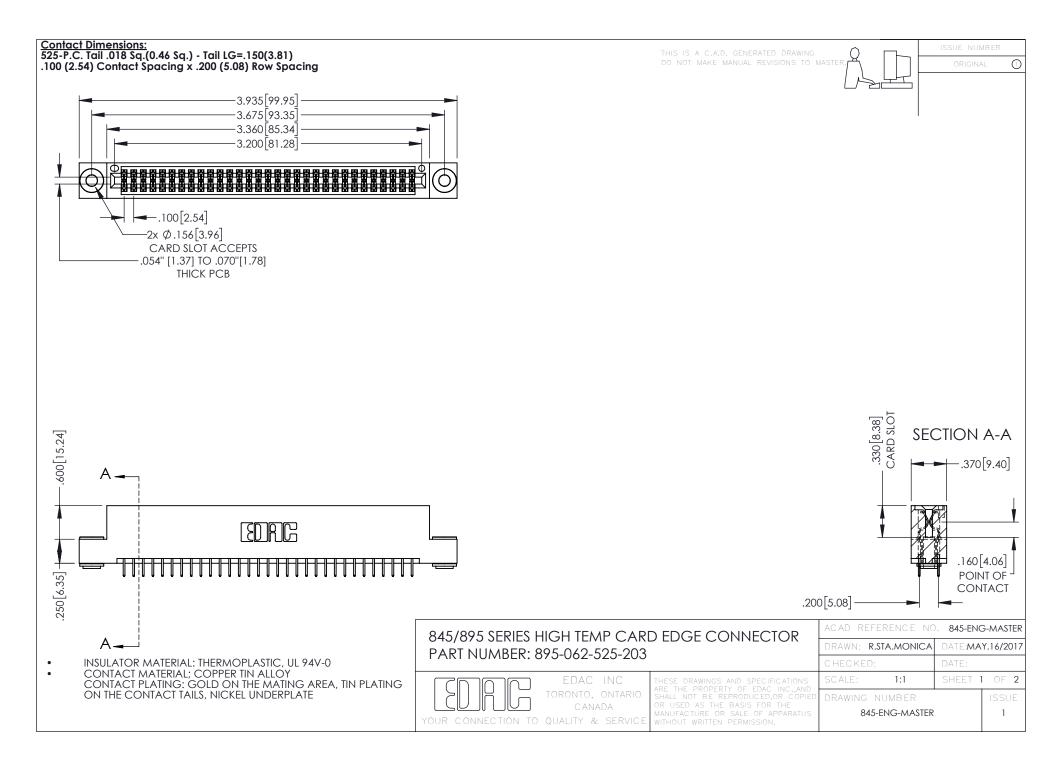

**Contact Code 558** Contact Code 559 Contact Code 560

- INSULATOR MATERIAL: THERMOPLASTIC POLYESTER, UL 94V-0 DAP MATERIAL AVAILABLE UPON REQUEST
- CONTACT MATERIAL; COPPER ALLOY

CONTACT PLATING: GOLD ON THE MATING AREA, TIN PLATING ON THE CONTACT TAILS, NICKEL UNDERPLATE

## 845/895 SERIES HIGH TEMP CARD EDGE CONNECTOR CONTACT CODE 555,556,558,559,560 DIMENSIONS

YOUR CONNECTION TO QUALITY & SERVICE

|   | ACAD REFERENCE NO. 845-ENG-MASTER |                  |
|---|-----------------------------------|------------------|
|   | DRAWN: R.STA.MONICA               | DATE:MAY.16/2017 |
|   | CHECKED:                          | DATE:            |
|   | SCALE: 1:1                        | SHEET 2 OF 2     |
| D | DRAWING NUMBER                    | ISSUE            |

845-ENG-MASTER