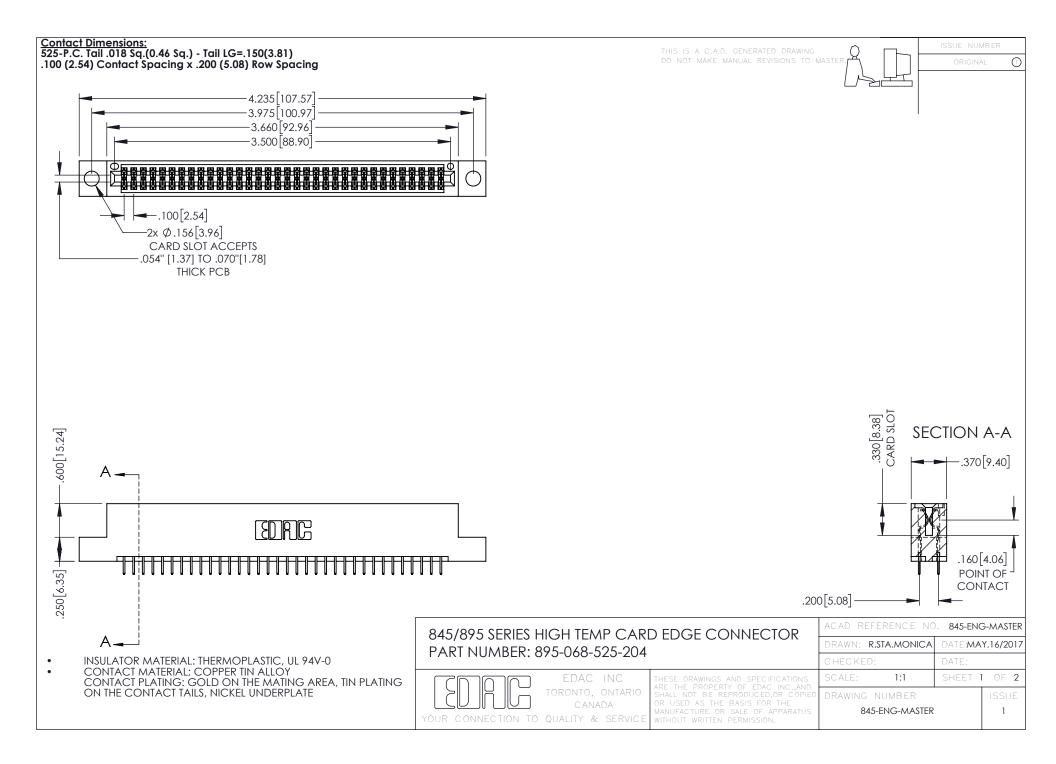

845/895 SERIES HIGH TEMP CARD EDGE CONNECTOR CONTACT CODE 555,556,558,559,560 DIMENSIONS

YOUR CONNECTION TO QUALITY & SERVICE

|         | ACAD REFERENCE 1    | NO. 845-ENG-MASTER |
|---------|---------------------|--------------------|
|         | DRAWN: R.STA.MONICA | A DATE:MAY.16/2017 |
|         | CHECKED:            | DATE:              |
| D<br>ED | SCALE: 1:1          | SHEET 2 OF 2       |
|         | DRAWING NUMBER      | ISSUE              |