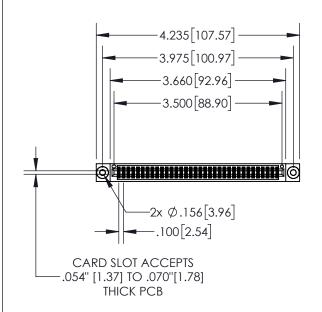

| 845/895 SERIES HIGH TEMP CARD EDGE CONNECTOR | ) |
|----------------------------------------------|---|
| PART NUMBER: 895-068-541-803                 |   |

|   | ACAD REFERENCE NO   | . 845-ENC       | G-MASTER  |
|---|---------------------|-----------------|-----------|
|   | DRAWN: R.STA.MONICA | DATE: <b>MA</b> | Y.16/2017 |
|   | CHECKED:            | DATE:           |           |
|   | SCALE: 1:2          | SHEET 1         | OF 2      |
| D | DRAWING NUMBER      |                 | ISSUE     |
|   | 845-ENG-MASTER      |                 | 1         |