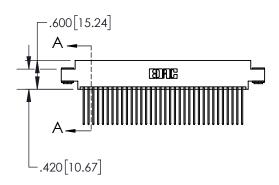

1

| .330[8.38]<br>CARD SLOT |                                   |  |  |  |
|-------------------------|-----------------------------------|--|--|--|
| -                       | .370[9.40]                        |  |  |  |
|                         | SECTION A-A                       |  |  |  |
| .150 [3.8               | .160[4.06]<br>POINT OF<br>CONTACT |  |  |  |
| -                       | .200[5.08]                        |  |  |  |