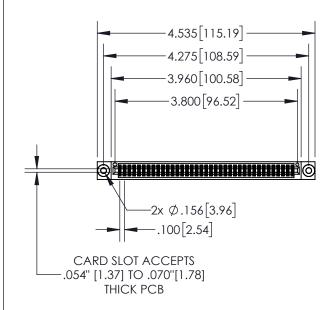

| 84 | /895 SERIES HIGH TEMP CARD EDGE CONNECTOR |
|----|-------------------------------------------|
| P/ | RT NUMBER: 895-074-541-503                |

| ACAD REFERENCE NO. 845-ENG-MASTER |                  |  |
|-----------------------------------|------------------|--|
| DRAWN: R.STA.MONICA               | DATE:MAY.16/2017 |  |
| CHECKED:                          | DATE:            |  |
| SCALE: 1:2                        | SHEET 1 OF 2     |  |
| DRAWING NUMBER                    | ISSUE            |  |

## **Contact Dimensions:** 541-Wire Wrap .025 Sq.(0.64 Sq.) - Tail LG=.750(19.05) .100 (2.54) Contact Spacing x .200 (5.08) Row Spacing

- INSULATOR MATERIAL: THERMOPLASTIC, UL 94V-0
- CONTACT MATERIAL; COPPER TIN ALLOY
  CONTACT PLATING: GOLD ON THE MATING AREA, TIN PLATING
  ON THE CONTACT TAILS, NICKEL UNDERPLATE