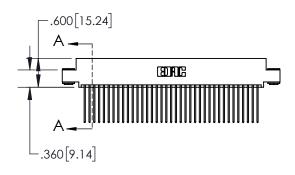

1

| .330[8.38]<br>CARD SLOT |                                   |  |  |
|-------------------------|-----------------------------------|--|--|
| -                       | .370[9.40]                        |  |  |
|                         | SECTION A-A                       |  |  |
| .150 [3.8]              | .160[4.06]<br>POINT OF<br>CONTACT |  |  |
| -                       | 200[5.08]                         |  |  |

845-ENG-MASTER

INSULATOR MATERIAL: THERMOPLASTIC POLYESTER, UL 94V-0 DAP MATERIAL AVAILABLE UPON REQUEST

**Contact Code 558** 

CONTACT MATERIAL; COPPER ALLOY CONTACT PLATING: GOLD ON THE MATING AREA, TIN PLATING ON THE CONTACT TAILS, NICKEL UNDERPLATE