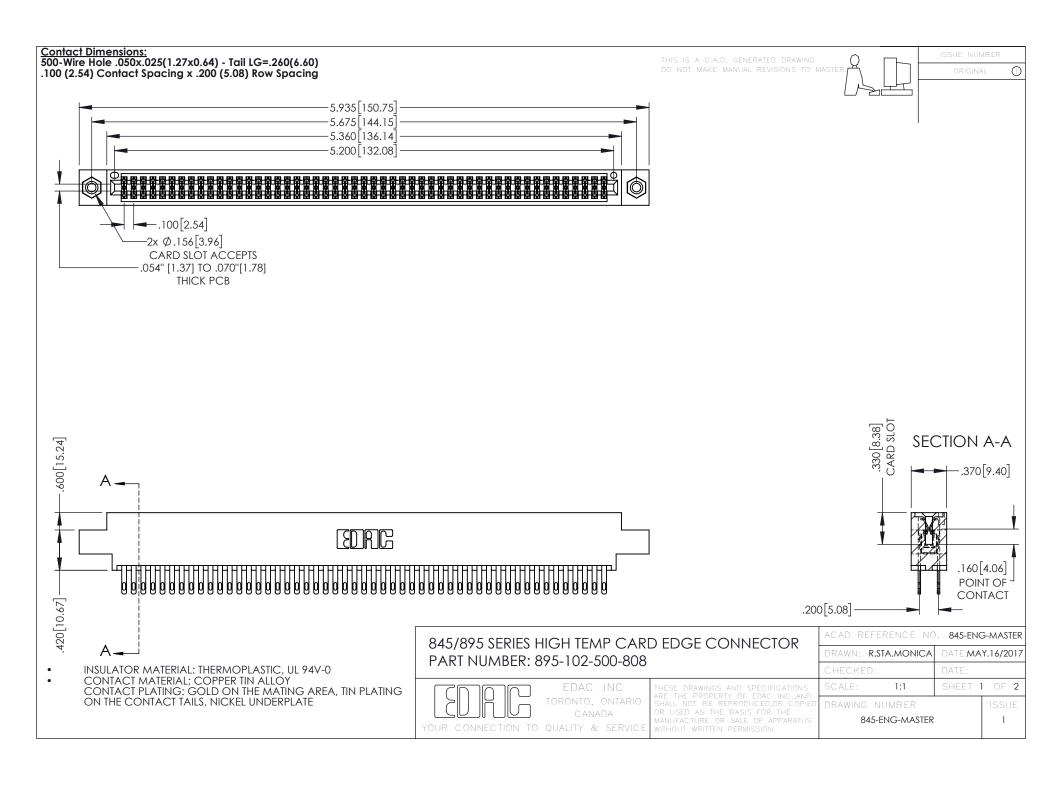

- INSULATOR MATERIAL: THERMOPLASTIC POLYESTER, UL 94V-0 DAP MATERIAL AVAILABLE UPON REQUEST
- CONTACT MATERIAL; COPPER ALLOY

**Contact Code 558** 

CONTACT PLATING: GOLD ON THE MATING AREA, TIN PLATING ON THE CONTACT TAILS, NICKEL UNDERPLATE

## 845/895 SERIES HIGH TEMP CARD EDGE CONNECTOR CONTACT CODE 555,556,558,559,560 DIMENSIONS

YOUR CONNECTION TO QUALITY & SERVICE

Contact Code 559

|   | ACAD REFERENCE NO   | . 845-ENG-MASTER |
|---|---------------------|------------------|
|   | DRAWN: R.STA.MONICA | DATE:MAY.16/2017 |
|   | CHECKED:            | DATE:            |
|   | SCALE: 1:1          | SHEET 2 OF 2     |
| D | DRAWING NUMBER      | ISSUE            |

Contact Code 560

845-ENG-MASTER