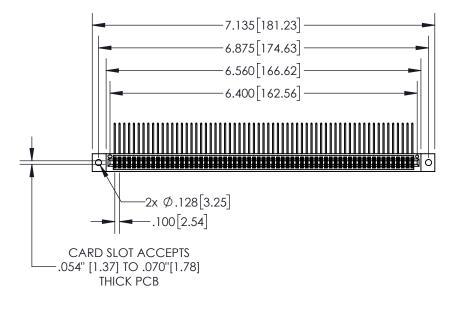

**Contact Dimensions:** 559-90 Degree Bend (Code 541 Contacts) See Sheet 2 for Contact Code 555, 556, 558, 559, 560 Dimensions

1

.330[8.38] **CARD SLOT** .370 [9.40] **SECTION A-A** .160 4.06 POINT OF **CONTACT -**.200[5.08]

- INSULATOR MATERIAL: THERMOPLASTIC, UL 94V-0
- CONTACT MATERIAL; COPPER TIN ALLOY CONTACT PLATING: GOLD ON THE MATING AREA, TIN PLATING ON THE CONTACT TAILS, NICKEL UNDERPLATE

| 845 | 5/895 SERIES | HIGH TEMP  | CARD  | EDGE | CONNEC | TOR |
|-----|--------------|------------|-------|------|--------|-----|
| PA  | RT NUMBER:   | 895-126-55 | 9-202 |      |        |     |