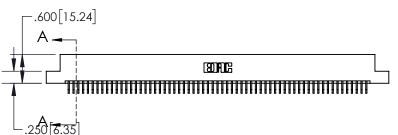

**Contact Dimensions:** 559-90 Degree Bend (Code 541 Contacts) See Sheet 2 for Contact Code 555, 556, 558, 559, 560 Dimensions

1

.330[8.38] **CARD SLOT** .370 [9.40] **SECTION A-A** .160 4.06 POINT OF **CONTACT -**.200[5.08]