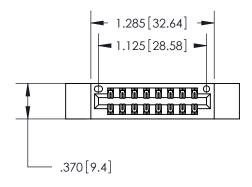

<u>Contact Dimensions:</u> 541-Wire Wrap .025 Sq. (0.64 Sq.) - Tail LG. =.750 (19.05) .125 (3.18) Contact Spacing x .250 (6.35) Row Spacing

THIS IS A C.A.D. GENERATED DRAWING DO NOT MAKE MANUAL REVISIONS TO MASTER.

ISSUE NUMBER

ORIGINAL

1

INSULATOR MATERIAL: THERMOPLASTIC POLYESTER, UL 94V-0 CONTACT MATERIAL; COPPER, NICKEL, TIN ALLOY CA-725 CONTACT PLATING: GOLD ON THE MATING AREA, TIN-LEAD

ON THE CONTACT TAILS, NICKEL UNDERPLATE

## 846/896 SERIES HIGH TEMP CARD EDGE CONNECTOR PART NUMBER: 896-016-541-812

YOUR CONNECTION TO QUALITY & SERVICE

**EDAC INC** TORONTO, ONTARIO CANADA

THESE DRAWINGS AND SPECIFICATIONS ARE THE PROPERTY OF EDAC INC., AND SHALL NOT BE REPRODUCED, OR COPIED OR USED AS THE BASIS FOR THE MANUFACTURE OR SALE OF APPARATUS WITHOUT WRITTEN PERMISSION.