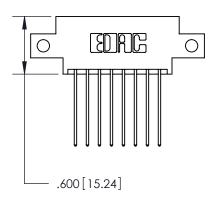

THIS IS A C.A.D. GENERATED DRAWING DO NOT MAKE MANUAL REVISIONS TO MASTER.

ISSUE NUMBER

.165[4.19]

.375 [9.54]

ORIGINAL

1

.060 [1.52] .125(3.18) to .210(5.33) **Outside Tails** .125(3.18) to .210(5.33) **Outside Tails** 

**Contact Code 560** 

INSULATOR MATERIAL: THERMOPLASTIC POLYESTER, UL 94V-0 CONTACT MATERIAL; COPPER, NICKEL, TIN ALLOY CA-725 CONTACT PLATING: GOLD ON THE MATING AREA, TIN-LEAD ON THE CONTACT TAILS, NICKEL UNDERPLATE