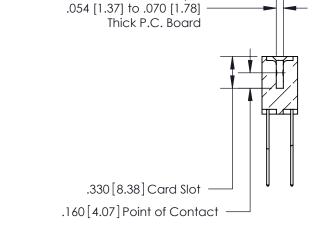

Card Slot Accepts

## 846/896 SERIES HIGH TEMP CARD EDGE CONNECTOR CONTACT CODE 555,556,558,559,560 DIMENSIONS

.150 [3.81]

YOUR CONNECTION TO QUALITY & SERVICE

**Contact Code 559** 

**EDAC INC** TORONTO, ONTARIO CANADA

THESE DRAWINGS AND SPECIFICATIONS ARE THE PROPERTY OF EDAC INC.,AND SHALL NOT BE REPRODUCED, OR COPIED OR USED AS THE BASIS FOR THE MANUFACTURE OR SALE OF APPARATUS WITHOUT WRITTEN PERMISSION.