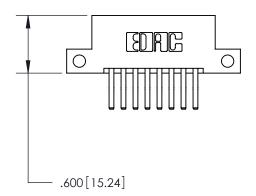

846/896 SERIES HIGH TEMP CARD EDGE CONNECTOR PART NUMBER: 896-016-560-212

YOUR CONNECTION TO QUALITY & SERVICE

**EDAC INC** TORONTO, ONTARIO CANADA

THESE DRAWINGS AND SPECIFICATIONS ARE THE PROPERTY OF EDAC INC., AND SHALL NOT BE REPRODUCED, OR COPIED OR USED AS THE BASIS FOR THE MANUFACTURE OR SALE OF APPARATUS WITHOUT WRITTEN PERMISSION.

ISSUE NUMBER

ORIGINAL

1

INSULATOR MATERIAL: THERMOPLASTIC POLYESTER, UL 94V-0 CONTACT MATERIAL; COPPER, NICKEL, TIN ALLOY CA-725

CONTACT PLATING: GOLD ON THE MATING AREA, TIN-LEAD ON THE CONTACT TAILS, NICKEL UNDERPLATE