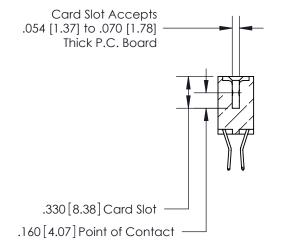

**Contact Code 558** 

## 846/896 SERIES HIGH TEMP CARD EDGE CONNECTOR CONTACT CODE 555,556,558,559,560 DIMENSIONS

.150 [3.81]

YOUR CONNECTION TO QUALITY & SERVICE

**Contact Code 559** 

**EDAC INC** TORONTO, ONTARIO CANADA

THESE DRAWINGS AND SPECIFICATIONS ARE THE PROPERTY OF EDAC INC.,AND SHALL NOT BE REPRODUCED, OR COPIED OR USED AS THE BASIS FOR THE MANUFACTURE OR SALE OF APPARATUS WITHOUT WRITTEN PERMISSION.