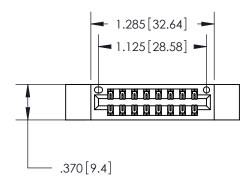

<u>Contact Dimensions:</u> 560-Extender Board Bend (Code 523 Contacts) See Sheet 2 for Contact Code 555, 556, 558, 559, 560 Dimensions

THIS IS A C.A.D. GENERATED DRAWING DO NOT MAKE MANUAL REVISIONS TO MASTER.

846/896 SERIES HIGH TEMP CARD EDGE CONNECTOR PART NUMBER: 896-016-560-212

YOUR CONNECTION TO QUALITY & SERVICE

**EDAC INC** TORONTO, ONTARIO CANADA

THESE DRAWINGS AND SPECIFICATIONS ARE THE PROPERTY OF EDAC INC., AND SHALL NOT BE REPRODUCED, OR COPIED OR USED AS THE BASIS FOR THE MANUFACTURE OR SALE OF APPARATUS WITHOUT WRITTEN PERMISSION.