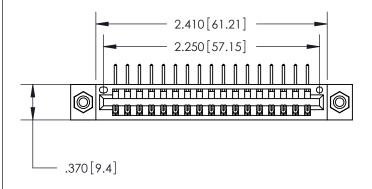

## 846/896 SERIES HIGH TEMP CARD EDGE CONNECTOR PART NUMBER: 896-017-558-108

YOUR CONNECTION TO QUALITY & SERVICE

**EDAC INC** TORONTO, ONTARIO CANADA

THESE DRAWINGS AND SPECIFICATIONS ARE THE PROPERTY OF EDAC INC., AND SHALL NOT BE REPRODUCED, OR COPIED OR USED AS THE BASIS FOR THE MANUFACTURE OR SALE OF APPARATUS WITHOUT WRITTEN PERMISSION.

| ACAD REFERENCE NO. | 846-ENG-MASTER   |
|--------------------|------------------|
| DRAWN: J.LEE       | DATE: APR. 22/09 |
| CHECKED:           | DATE:            |
| SCALE: 1:1         | SHEET 1 OF 2     |
| DRAWING NUMBER     | ISSUE            |
| 846-ENG-MASTER     | 1                |