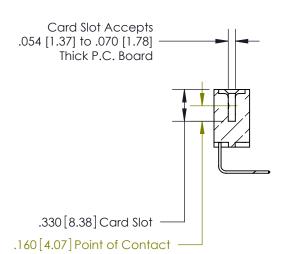

**Contact Code 560** 

INSULATOR MATERIAL: THERMOPLASTIC POLYESTER, UL 94V-0 CONTACT MATERIAL; COPPER, NICKEL, TIN ALLOY CA-725 CONTACT PLATING: GOLD ON THE MATING AREA, TIN-LEAD ON THE CONTACT TAILS, NICKEL UNDERPLATE

**Contact Code 558** 

## 846/896 SERIES HIGH TEMP CARD EDGE CONNECTOR CONTACT CODE 555,556,558,559,560 DIMENSIONS

.150 [3.81]

YOUR CONNECTION TO QUALITY & SERVICE

**Contact Code 559** 

**EDAC INC** TORONTO, ONTARIO CANADA

THESE DRAWINGS AND SPECIFICATIONS ARE THE PROPERTY OF EDAC INC.,AND SHALL NOT BE REPRODUCED, OR COPIED OR USED AS THE BASIS FOR THE MANUFACTURE OR SALE OF APPARATUS WITHOUT WRITTEN PERMISSION.