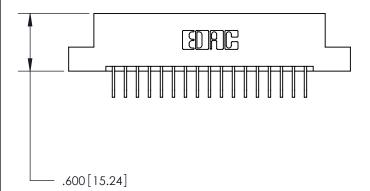

<u>Contact Dimensions:</u>
558-90 Degree Bend (Code 541 Contacts)
See Sheet 2 for Contact Code 555, 556, 558, 559, 560 Dimensions

THIS IS A C.A.D. GENERATED DRAWING DO NOT MAKE MANUAL REVISIONS TO MASTER.

THIS IS A C.A.D. GENERATED DRAWING DO NOT MAKE MANUAL REVISIONS TO MASTER.

ISSUE NUMBER

.165[4.19]

.375 [9.54]

ORIGINAL

1

.060 [1.52] .125(3.18) to .210(5.33) **Outside Tails** .125(3.18) to .210(5.33) **Outside Tails** 