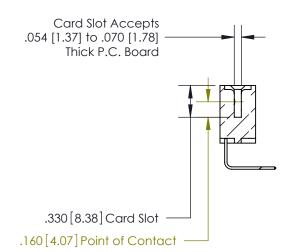

## 846/896 SERIES HIGH TEMP CARD EDGE CONNECTOR CONTACT CODE 555,556,558,559,560 DIMENSIONS

.150 [3.81]

YOUR CONNECTION TO QUALITY & SERVICE

**Contact Code 559** 

**EDAC INC** TORONTO, ONTARIO CANADA

THESE DRAWINGS AND SPECIFICATIONS ARE THE PROPERTY OF EDAC INC.,AND SHALL NOT BE REPRODUCED, OR COPIED OR USED AS THE BASIS FOR THE MANUFACTURE OR SALE OF APPARATUS WITHOUT WRITTEN PERMISSION.