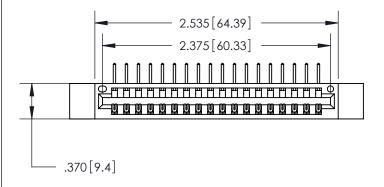

846/896 SERIES HIGH TEMP CARD EDGE CONNECTOR PART NUMBER: 896-018-558-112

**EDAC INC** TORONTO, ONTARIO CANADA

THESE DRAWINGS AND SPECIFICATIONS ARE THE PROPERTY OF EDAC INC., AND SHALL NOT BE REPRODUCED, OR COPIED OR USED AS THE BASIS FOR THE MANUFACTURE OR SALE OF APPARATUS WITHOUT WRITTEN PERMISSION.

<u>Contact Dimensions:</u>
558-90 Degree Bend (Code 541 Contacts)
See Sheet 2 for Contact Code 555, 556, 558, 559, 560 Dimensions

THIS IS A C.A.D. GENERATED DRAWING DO NOT MAKE MANUAL REVISIONS TO MASTER.