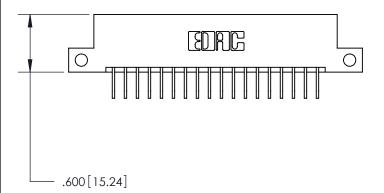

846/896 SERIES HIGH TEMP CARD EDGE CONNECTOR PART NUMBER: 896-018-558-112

**EDAC INC** TORONTO, ONTARIO CANADA

THESE DRAWINGS AND SPECIFICATIONS ARE THE PROPERTY OF EDAC INC., AND SHALL NOT BE REPRODUCED, OR COPIED OR USED AS THE BASIS FOR THE MANUFACTURE OR SALE OF APPARATUS WITHOUT WRITTEN PERMISSION.