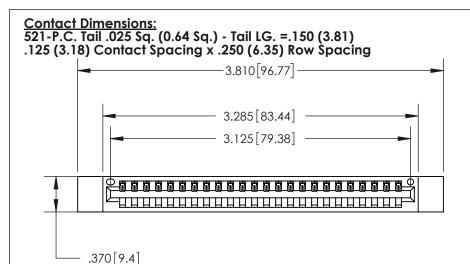

THIS IS A C.A.D. GENERATED DRAWING DO NOT MAKE MANUAL REVISIONS TO MASTER.

Card Slot Accepts .054 [1.37] to .070 [1.78] Thick P.C. Board

.330[8.38] Card Slot -.160 [4.07] Point of Contact - ISSUE NUMBER ORIGINAL

(1)

INSULATOR MATERIAL: THERMOPLASTIC POLYESTER, UL 94V-0 CONTACT MATERIAL; COPPER, NICKEL, TIN ALLOY CA-725

CONTACT PLATING: GOLD ON THE MATING AREA, TIN-LEAD

ON THE CONTACT TAILS, NICKEL UNDERPLATE

846/896 SERIES HIGH TEMP CARD EDGE CONNECTOR PART NUMBER: 896-024-521-112