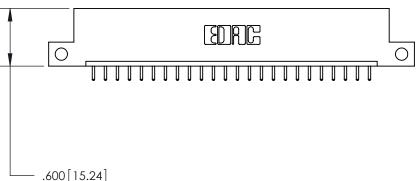

ISSUE NUMBER

.165[4.19]

.375 [9.54]

ORIGINAL

1

.060 [1.52] .125(3.18) to .210(5.33) **Outside Tails** .125(3.18) to .210(5.33) **Outside Tails** 

**Contact Code 560** 

INSULATOR MATERIAL: THERMOPLASTIC POLYESTER, UL 94V-0 CONTACT MATERIAL; COPPER, NICKEL, TIN ALLOY CA-725 CONTACT PLATING: GOLD ON THE MATING AREA, TIN-LEAD ON THE CONTACT TAILS, NICKEL UNDERPLATE

**Contact Code 558** 

## 846/896 SERIES HIGH TEMP CARD EDGE CONNECTOR CONTACT CODE 555,556,558,559,560 DIMENSIONS

.150 [3.81]

YOUR CONNECTION TO QUALITY & SERVICE

**Contact Code 559** 

**EDAC INC** TORONTO, ONTARIO CANADA

THESE DRAWINGS AND SPECIFICATIONS ARE THE PROPERTY OF EDAC INC.,AND SHALL NOT BE REPRODUCED, OR COPIED OR USED AS THE BASIS FOR THE MANUFACTURE OR SALE OF APPARATUS WITHOUT WRITTEN PERMISSION.