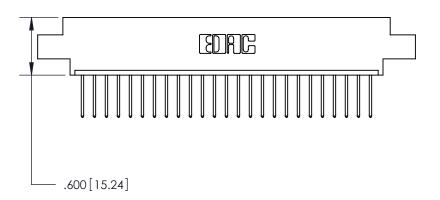

THIS IS A C.A.D. GENERATED DRAWING DO NOT MAKE MANUAL REVISIONS TO MASTER.

ISSUE NUMBER ORIGINAL

Card Slot Accepts .054 [1.37] to .070 [1.78] Thick P.C. Board .330 [8.38] Card Slot .160 [4.07] Point of Contact -

846/896 SERIES HIGH TEMP CARD EDGE CONNECTOR PART NUMBER: 896-025-522-607

YOUR CONNECTION TO QUALITY & SERVICE

**EDAC INC** TORONTO, ONTARIO CANADA

THESE DRAWINGS AND SPECIFICATIONS ARE THE PROPERTY OF EDAC INC., AND SHALL NOT BE REPRODUCED, OR COPIED OR USED AS THE BASIS FOR THE MANUFACTURE OR SALE OF APPARATUS WITHOUT WRITTEN PERMISSION.

| ACAD REFERENCE NO. |       | 846-ENG-MASTER   |  |
|--------------------|-------|------------------|--|
| DRAWN: J.LEE       |       | DATE: APR. 22/09 |  |
| CHECKED:           |       | DATE:            |  |
| SCALE:             | 1:1   | SHEET 1 OF 2     |  |
| DRAWING NU         | ISSUE |                  |  |
| 846-E              | 1     |                  |  |