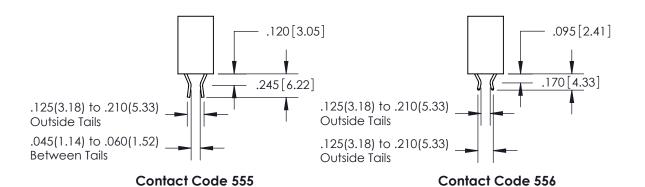

ISSUE NUMBER

.165[4.19]

ORIGINAL

1

.060 [1.52] .150 [3.81] .125(3.18) to .210(5.33)

.375 [9.54] .125(3.18) to .210(5.33)

**Contact Code 558** 

**Contact Code 559** 

## 846/896 SERIES HIGH TEMP CARD EDGE CONNECTOR CONTACT CODE 555,556,558,559,560 DIMENSIONS

YOUR CONNECTION TO QUALITY & SERVICE

**EDAC INC** TORONTO, ONTARIO CANADA

THESE DRAWINGS AND SPECIFICATIONS ARE THE PROPERTY OF EDAC INC.,AND SHALL NOT BE REPRODUCED, OR COPIED OR USED AS THE BASIS FOR THE MANUFACTURE OR SALE OF APPARATUS WITHOUT WRITTEN PERMISSION.

**Outside Tails** 

**Outside Tails** 

| ACAD REFERENCE NO. |       | 846-ENG-MASTER   |        |
|--------------------|-------|------------------|--------|
| DRAWN:             | J.LEE | DATE: APR. 22/09 |        |
| CHECKED:           |       | DATE:            |        |
| SCALE:             | 1:1   | SHEET            | 2 OF 2 |
| DRAWING NUMBER     |       |                  | ISSUE  |