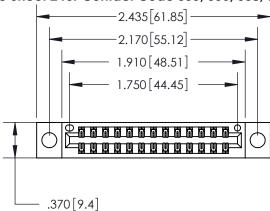

THIS IS A C.A.D. GENERATED DRAWING DO NOT MAKE MANUAL REVISIONS TO MASTER.

ORIGINAL

846/896 SERIES HIGH TEMP CARD EDGE CONNECTOR PART NUMBER: 896-026-560-204

**EDAC INC** TORONTO, ONTARIO CANADA

THESE DRAWINGS AND SPECIFICATIONS ARE THE PROPERTY OF EDAC INC.,AND SHALL NOT BE REPRODUCED, OR COPIED OR USED AS THE BASIS FOR THE MANUFACTURE OR SALE OF APPARATUS WITHOUT WRITTEN PERMISSION.

| ACAD REFERENCE NO. | 846-ENG-MASTER   |
|--------------------|------------------|
| DRAWN: J.LEE       | DATE: APR. 22/09 |
| CHECKED:           | DATE:            |
| SCALE: 1:1         | SHEET 1 OF 2     |
| DRAWING NUMBER     | ISSUE            |
| 846-ENG-MASTER     | 1                |