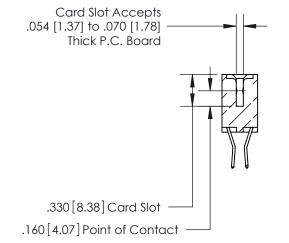

<u>Contact Dimensions:</u> 560-Extender Board Bend (Code 523 Contacts) See Sheet 2 for Contact Code 555, 556, 558, 559, 560 Dimensions

- INSULATOR MATERIAL: THERMOPLASTIC POLYESTER, UL 94V-0 CONTACT MATERIAL; COPPER, NICKEL, TIN ALLOY CA-725
- CONTACT PLATING: GOLD ON THE MATING AREA, TIN-LEAD ON THE CONTACT TAILS, NICKEL UNDERPLATE

**Contact Code 560** 

INSULATOR MATERIAL: THERMOPLASTIC POLYESTER, UL 94V-0 CONTACT MATERIAL; COPPER, NICKEL, TIN ALLOY CA-725 CONTACT PLATING: GOLD ON THE MATING AREA, TIN-LEAD ON THE CONTACT TAILS, NICKEL UNDERPLATE

**Contact Code 558** 

## 846/896 SERIES HIGH TEMP CARD EDGE CONNECTOR CONTACT CODE 555,556,558,559,560 DIMENSIONS

.150 [3.81]

YOUR CONNECTION TO QUALITY & SERVICE

**Contact Code 559** 

**EDAC INC** TORONTO, ONTARIO CANADA

THESE DRAWINGS AND SPECIFICATIONS ARE THE PROPERTY OF EDAC INC.,AND SHALL NOT BE REPRODUCED, OR COPIED OR USED AS THE BASIS FOR THE MANUFACTURE OR SALE OF APPARATUS WITHOUT WRITTEN PERMISSION.