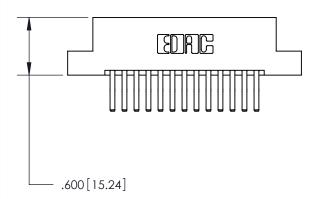

THIS IS A C.A.D. GENERATED DRAWING DO NOT MAKE MANUAL REVISIONS TO MASTER.

ORIGINAL

846/896 SERIES HIGH TEMP CARD EDGE CONNECTOR PART NUMBER: 896-026-560-204

**EDAC INC** TORONTO, ONTARIO CANADA

THESE DRAWINGS AND SPECIFICATIONS ARE THE PROPERTY OF EDAC INC.,AND SHALL NOT BE REPRODUCED, OR COPIED OR USED AS THE BASIS FOR THE MANUFACTURE OR SALE OF APPARATUS WITHOUT WRITTEN PERMISSION.

| ACAD REFERENCE NO. | 846-ENG-MASTER   |
|--------------------|------------------|
| DRAWN: J.LEE       | DATE: APR. 22/09 |
| CHECKED:           | DATE:            |
| SCALE: 1:1         | SHEET 1 OF 2     |
| DRAWING NUMBER     | ISSUE            |
| 846-ENG-MASTER     | 1                |