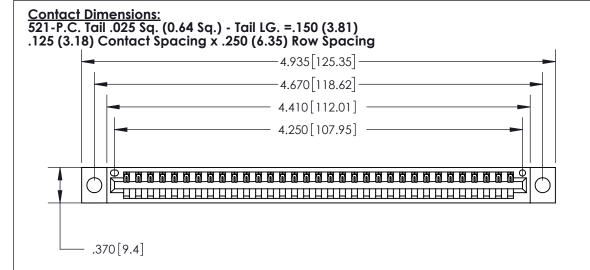

.165[4.19] .375 [9.54] .125(3.18) to .210(5.33) .125(3.18) to .210(5.33)

**Contact Code 558** 

**Contact Code 559** 

**Contact Code 560** 

INSULATOR MATERIAL: THERMOPLASTIC POLYESTER, UL 94V-0 CONTACT MATERIAL; COPPER, NICKEL, TIN ALLOY CA-725 CONTACT PLATING: GOLD ON THE MATING AREA, TIN-LEAD ON THE CONTACT TAILS, NICKEL UNDERPLATE

## 846/896 SERIES HIGH TEMP CARD EDGE CONNECTOR CONTACT CODE 555,556,558,559,560 DIMENSIONS

YOUR CONNECTION TO QUALITY & SERVICE

**EDAC INC** TORONTO, ONTARIO CANADA

THESE DRAWINGS AND SPECIFICATIONS ARE THE PROPERTY OF EDAC INC.,AND SHALL NOT BE REPRODUCED, OR COPIED OR USED AS THE BASIS FOR THE MANUFACTURE OR SALE OF APPARATUS WITHOUT WRITTEN PERMISSION.