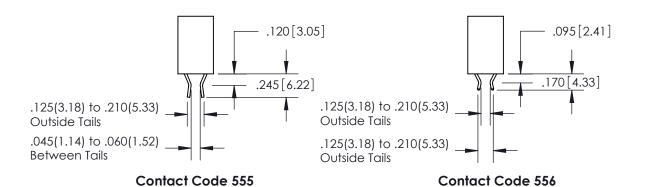

## 846/896 SERIES HIGH TEMP CARD EDGE CONNECTOR CONTACT CODE 555,556,558,559,560 DIMENSIONS

YOUR CONNECTION TO QUALITY & SERVICE

**EDAC INC** TORONTO, ONTARIO CANADA

THESE DRAWINGS AND SPECIFICATIONS ARE THE PROPERTY OF EDAC INC.,AND SHALL NOT BE REPRODUCED, OR COPIED OR USED AS THE BASIS FOR THE MANUFACTURE OR SALE OF APPARATUS WITHOUT WRITTEN PERMISSION.

INSULATOR MATERIAL: THERMOPLASTIC POLYESTER, UL 94V-0 CONTACT MATERIAL; COPPER, NICKEL, TIN ALLOY CA-725

CONTACT PLATING: GOLD ON THE MATING AREA, TIN-LEAD

ON THE CONTACT TAILS, NICKEL UNDERPLATE

THIS IS A C.A.D. GENERATED DRAWING DO NOT MAKE MANUAL REVISIONS TO MASTER.

**Contact Code 558** 

**Contact Code 559** 

**Contact Code 560** 

INSULATOR MATERIAL: THERMOPLASTIC POLYESTER, UL 94V-0 CONTACT MATERIAL; COPPER, NICKEL, TIN ALLOY CA-725 CONTACT PLATING: GOLD ON THE MATING AREA, TIN-LEAD ON THE CONTACT TAILS, NICKEL UNDERPLATE