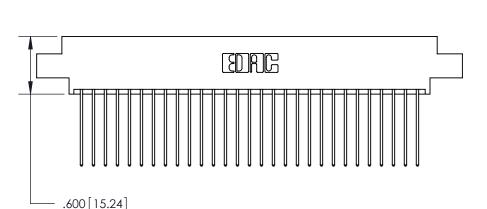

846-FNG-MASTER

THIS IS A C.A.D. GENERATED DRAWING DO NOT MAKE MANUAL REVISIONS TO MASTER.

ISSUE NUMBER

.165[4.19]

ORIGINAL

1

.060 [1.52] .150 [3.81] .125(3.18) to .210(5.33)

.375 [9.54] .125(3.18) to .210(5.33)