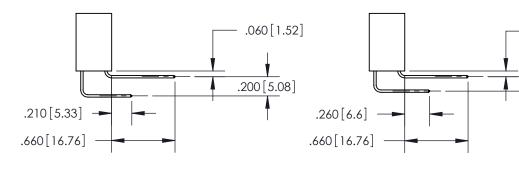

846-FNG-MASTER

THIS IS A C.A.D. GENERATED DRAWING DO NOT MAKE MANUAL REVISIONS TO MASTER.

ISSUE NUMBER

.165[4.19]

ORIGINAL

1

.060 [1.52] .150 [3.81] .125(3.18) to .210(5.33)

.375 [9.54] .125(3.18) to .210(5.33)

## 846/896 SERIES HIGH TEMP CARD EDGE CONNECTOR CONTACT CODE 555,556,558,559,560 DIMENSIONS

YOUR CONNECTION TO QUALITY & SERVICE

**EDAC INC** TORONTO, ONTARIO CANADA

THESE DRAWINGS AND SPECIFICATIONS ARE THE PROPERTY OF EDAC INC.,AND SHALL NOT BE REPRODUCED, OR COPIED OR USED AS THE BASIS FOR THE MANUFACTURE OR SALE OF APPARATUS WITHOUT WRITTEN PERMISSION.