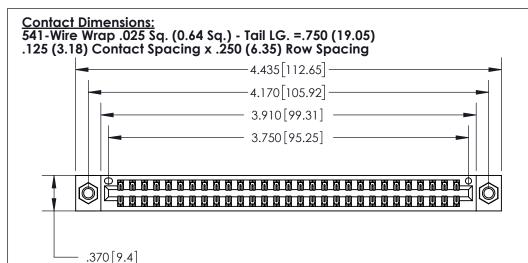

INSULATOR MATERIAL: THERMOPLASTIC POLYESTER, UL 94V-0 CONTACT MATERIAL; COPPER, NICKEL, TIN ALLOY CA-725

CONTACT PLATING: GOLD ON THE MATING AREA, TIN-LEAD

ON THE CONTACT TAILS, NICKEL UNDERPLATE

THIS IS A C.A.D. GENERATED DRAWING DO NOT MAKE MANUAL REVISIONS TO MASTER.

ISSUE NUMBER ORIGINAL (1)

ACAD REFERENCE NO

846/896 SERIES HIGH TEMP CARD EDGE CONNECTOR PART NUMBER: 896-058-541-807

YOUR CONNECTION TO QUALITY & SERVICE

**EDAC INC** TORONTO, ONTARIO CANADA

THESE DRAWINGS AND SPECIFICATIONS ARE THE PROPERTY OF EDAC INC.,AND SHALL NOT BE REPRODUCED, OR COPIED OR USED AS THE BASIS FOR THE MANUFACTURE OR SALE OF APPARATUS WITHOUT WRITTEN PERMISSION.