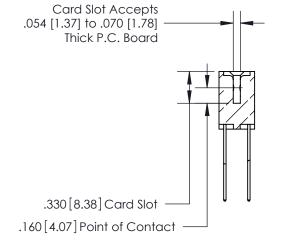

**Contact Code 558** 

**Contact Code 559** 

**Contact Code 560** 

INSULATOR MATERIAL: THERMOPLASTIC POLYESTER, UL 94V-0 CONTACT MATERIAL; COPPER, NICKEL, TIN ALLOY CA-725 CONTACT PLATING: GOLD ON THE MATING AREA, TIN-LEAD ON THE CONTACT TAILS, NICKEL UNDERPLATE

## 846/896 SERIES HIGH TEMP CARD EDGE CONNECTOR CONTACT CODE 555,556,558,559,560 DIMENSIONS

YOUR CONNECTION TO QUALITY & SERVICE

**EDAC INC** TORONTO, ONTARIO CANADA

THESE DRAWINGS AND SPECIFICATIONS ARE THE PROPERTY OF EDAC INC.,AND SHALL NOT BE REPRODUCED, OR COPIED OR USED AS THE BASIS FOR THE MANUFACTURE OR SALE OF APPARATUS WITHOUT WRITTEN PERMISSION.