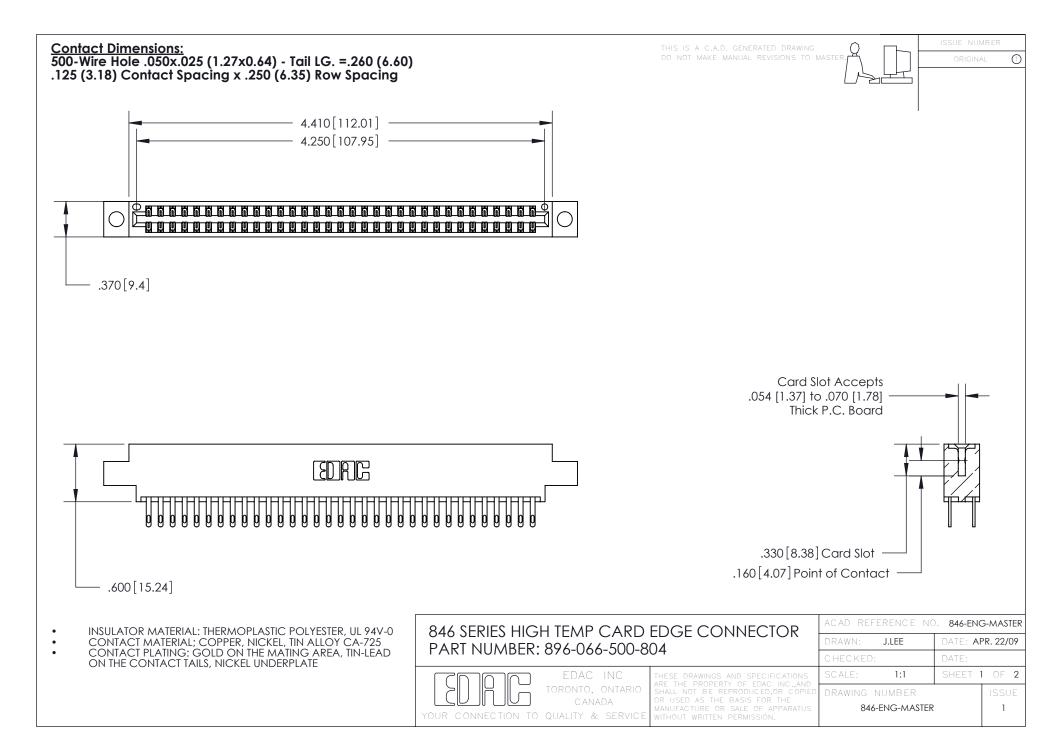

1

.165 [4.19] .375 [9.54] .125(3.18) to .210(5.33) .125(3.18) to .210(5.33)

**Contact Code 558** 

**Contact Code 559** 

**Contact Code 560** 

INSULATOR MATERIAL: THERMOPLASTIC POLYESTER, UL 94V-0 CONTACT MATERIAL; COPPER, NICKEL, TIN ALLOY CA-725 CONTACT PLATING: GOLD ON THE MATING AREA, TIN-LEAD ON THE CONTACT TAILS, NICKEL UNDERPLATE

846 SERIES HIGH TEMP CARD EDGE CONNECTOR CONTACT CODE 555,556,558,559,560 DIMENSIONS

YOUR CONNECTION TO QUALITY & SERVICE

**Outside Tails** 

**Outside Tails** 

|   | ACAD REFERENCE NO. 846-ENG-MASTER |                  |
|---|-----------------------------------|------------------|
|   | DRAWN: J.LEE                      | DATE: APR. 22/09 |
|   | CHECKED:                          | DATE:            |
|   | SCALE: 1:1                        | SHEET 2 OF 2     |
| 0 | DRAWING NUMBER                    | ISSUE            |