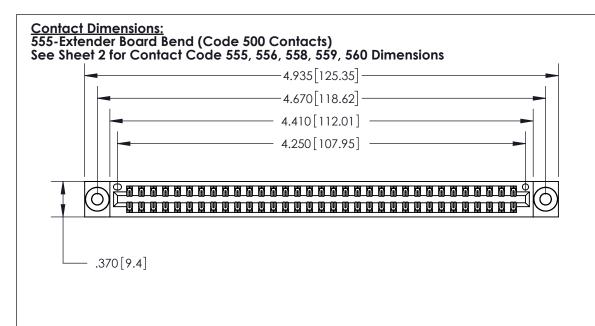

846/896 SERIES HIGH TEMP CARD EDGE CONNECTOR PART NUMBER: 896-066-555-203

YOUR CONNECTION TO QUALITY & SERVICE

**EDAC INC** TORONTO, ONTARIO CANADA

THESE DRAWINGS AND SPECIFICATIONS ARE THE PROPERTY OF EDAC INC.,AND SHALL NOT BE REPRODUCED, OR COPIED OR USED AS THE BASIS FOR THE MANUFACTURE OR SALE OF APPARATUS WITHOUT WRITTEN PERMISSION.

|  | ACAD REFERENCE NO. | 846-ENG-MASTER   |  |
|--|--------------------|------------------|--|
|  | DRAWN: J.LEE       | DATE: APR. 22/09 |  |
|  | CHECKED:           | DATE:            |  |
|  | SCALE: 1:1         | SHEET 1 OF 2     |  |
|  | DRAWING NUMBER     | ISSUE            |  |
|  | 846-ENG-MASTER     | 1                |  |