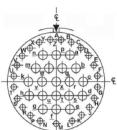

## Contact Layout

4

ယ

N

\_\_\_\_

-

Н

|          | Contacts                   |               |                     |              |               |  |  |  |  |  |
|----------|----------------------------|---------------|---------------------|--------------|---------------|--|--|--|--|--|
|          | (Insert arrangement 25-43) |               |                     |              |               |  |  |  |  |  |
| Contact  | Loca                       | ation         | Contact position ID | Location     |               |  |  |  |  |  |
| position | X-axis                     | Y-axis        |                     | X-axis       | Y-axis        |  |  |  |  |  |
| ID       | (mm)                       | (mm)          | position ib         | (mm)         | (mm)          |  |  |  |  |  |
| Α        | +.069 (1.75)               | +.531 (13.49) | Z                   | 069 (1.75)   | +.531 (13.49) |  |  |  |  |  |
| В        | +.203 (5.16)               | +.495 (12.57) | a                   | +.172 (4.37) | +.344 (8.74)  |  |  |  |  |  |
| С        | +.324 (8.23)               | +.425 (10.80) | b                   | +.258 (6.55) | +.172 (4.37)  |  |  |  |  |  |
| D        | +.424 (10.77)              | +.326 (8.28)  | c                   | +.344 (8.74) | +.000 (0.00)  |  |  |  |  |  |
| E        | +.493 (12.52)              | +.205 (5.21)  | <u>d</u>            | +.344 (8.74) | 172 (4.37)    |  |  |  |  |  |
| F        | +.531 (13.49)              | +.069 (1.75)  | <u>e</u>            | +.172 (4.37) | 344 (8.74)    |  |  |  |  |  |
| G        | +.531 (13.49)              | 069 (1.75)    | <u>f</u>            | +.000 (0.00) | 344 (8.74)    |  |  |  |  |  |
| н        | +.493 (12.52)              | 205 (5.21)    | g                   | 172 (4.37)   | 344 (8.74)    |  |  |  |  |  |
| ſ        | +.424 (10.77)              | 326 (8.28)    | <u>h</u>            | 344 (8.74)   | 172 (4.37)    |  |  |  |  |  |
| K        | +.324 (8.23)               | 425 (10.80)   | k                   | 344 (8.74)   | +.000 (0.00)  |  |  |  |  |  |
| L        | +.203 (5.16)               | 495 (12.57)   | m                   | 258 (6.55)   | +.172 (4.37)  |  |  |  |  |  |
| М        | +.000 (0.00)               | 531 (13.49)   | n                   | 172 (4.37)   | +.344 (8.74)  |  |  |  |  |  |
| N        | 203 (5.16)                 | 495 (12.57)   | р                   | +.000 (0.00) | +.344 (8.74)  |  |  |  |  |  |
| Р        | 324 (8.23)                 | 425 (10.80)   | q                   | +.086 (2.18) | +.172 (4.37)  |  |  |  |  |  |
| R        | 424 (10.77)                | 326 (8.28)    | <u>r</u>            | +.172 (4.37) | +.000 (0.00)  |  |  |  |  |  |
| s        | 493 (12.52)                | 205 (5.21)    | S                   | +.172 (4.37) | 172 (4.37)    |  |  |  |  |  |
| Т        | 531 (13.49)                | 069 (1.75)    | <u>t</u>            | +.000 (0.00) | 172 (4.37)    |  |  |  |  |  |
| U        | 531 (13.49)                | +.069 (1.75)  | u                   | 172 (4.37)   | 172 (4.37)    |  |  |  |  |  |
| V        | 493 (12.52)                | +.205 (5.21)  | V                   | 172 (4.37)   | +.000 (0.00)  |  |  |  |  |  |
| W        | 424 (10.77)                | +.326 (8.28)  | w                   | 086 (2.18)   | +.172 (4.37)  |  |  |  |  |  |
| Х        | 324 (8.23)                 | +.425 (10.80) | x                   | +.000 (0.00) | +.000 (0.00)  |  |  |  |  |  |
| Y        | 203 (5.16)                 | +.495 (12.57) |                     |              |               |  |  |  |  |  |

| Shell<br>size | Arrangement no. | Number of<br>contacts | Size<br>contacts | Service<br>rating | Contact<br>location                                | Supersedes |
|---------------|-----------------|-----------------------|------------------|-------------------|----------------------------------------------------|------------|
| 25            | -43             | 20                    | 16               | I                 | <u>a,b,c,d,e,f,q,h,k,m,</u><br>n,p,q,r,s,t,u,v,w,x | MS20057-43 |
|               |                 | 23                    | 20               |                   | All others                                         |            |