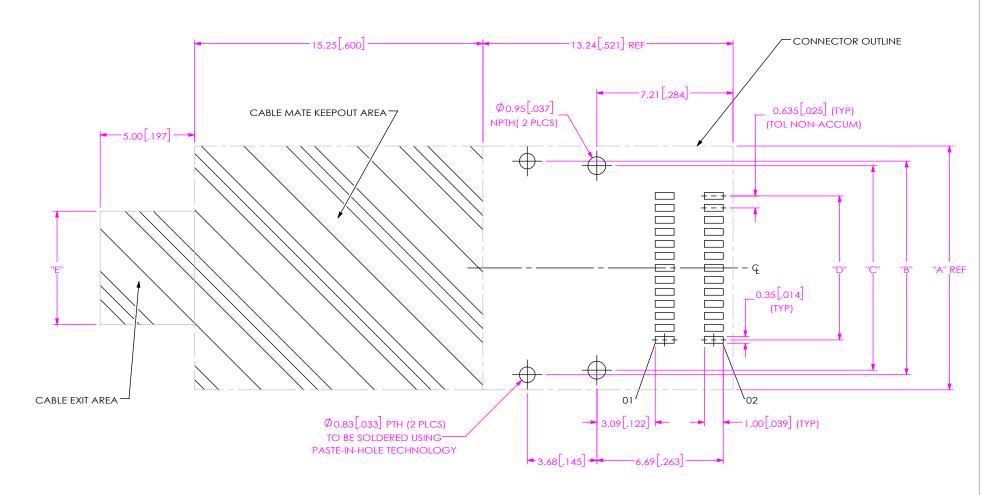

## RECOMMENDED PCB LAYOUT FOR ARF6-XX-X-RA-TR

10/29/2020 ECN-396863

DESIGNED & DIMENSIONED IN MILLIMETERS[INCHES]

FIG. 1

ARF6-08-X-RA-TR PCB LAYOUT SHOWN
ALL DIMENSIONS ARE SYMMETRIC ABOUT THE CENTERLINE

|   | TABLE 1 |       |         |       |         |       |         |       |         |       |         |
|---|---------|-------|---------|-------|---------|-------|---------|-------|---------|-------|---------|
|   | NO OF   |       |         |       |         |       |         |       |         |       |         |
|   | PAIRS   | "A"   |         | "B"   |         | "C"   |         | "D"   |         | "E"   |         |
|   | -08     | 12.90 | [0.508] | 11.30 | [0.445] | 10.82 | [0.426] | 7.62  | [0.300] | 6.00  | [0.236] |
| В | -16     | 20.50 | [0.807] | 18.92 | [0.745] | 18.44 | [0.726] | 15.24 | [0.600] | 13.62 | [0.536] |
|   | -24     | 27.96 | [1.101] | 26.54 | [1.045] | 26.06 | [1.026] | 22.86 | [0.900] | 21.24 | [0.836] |