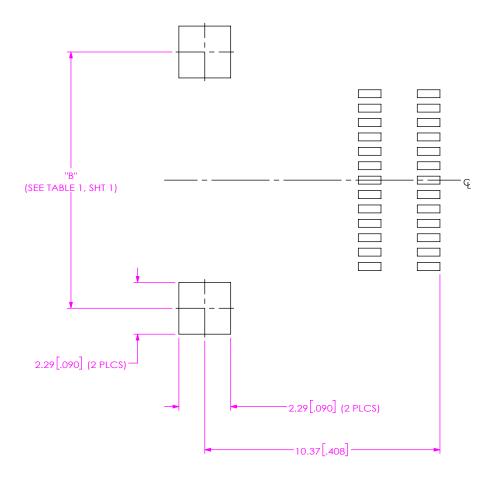

FIG 2

ARF6-08-X-RA-TR STENCIL SHOWN

(DIFFERENT AS SHOWN, OTHERWISE SAME AS FIG 1)

ALL DIMENSIONS ARE SYMMETRIC ABOUT THE CENTERLINE

\* PROPRIETARY NOTE
THIS DOCUMENT CONTAINS CONFIDENTIAL AND

PROPRIETARY INFORMATION AND ALL DESIGN, MANUFACTURING, REPRODUCTION, USE, PATENT RIGHTS AND SALES RIGHTS ARE DUPRESSLY WESTEVED BY SAMPLE, INC. THIS DOCUMENT SHALL NOT BE DESCLOSED, IN WHOLE OF PART, TO ANY UNAUTHORIZED PERSON OR ENTITY TO ME PRODUCED, TRANSFERRED OR INCORPORATED IN ANY OTHER PROJECT IN ANY MANNER WITHOUT THE EXPRESS WRITTER CONSENT OF SAMPLE, INC.