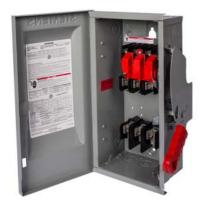

## **SIEMENS**

Data sheet US2:HF224N

Siemens Low Voltage Circuit Protection Heavy Duty Safety Switches. Type: ENCLOSED, SAFETY SWITCH Std: UL V. Rating: 240V A. Rating: 200A Wattage: 3W No. Of Poles: 2P F. Rating: 60Hz Action: SINGLE THROW Material: STEEL Enclosure: TYPE 1. 2-3 point mounting holes. O. Cycles: 8000 O. Temperature: (-20F-120F) AMBIENT TEMPERATURE Environmental Conditions: INDOOR